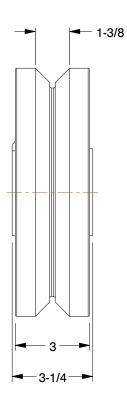

0.30

5VJ30

COMPONENT

V-Groove Track Wheel: 10 in Wheel Dia., 3 in Wheel Wd, 3000 lb, 1 in For Axle Size

UNIT INCH SHEET

V-Groove Track Wheel

1 of 1