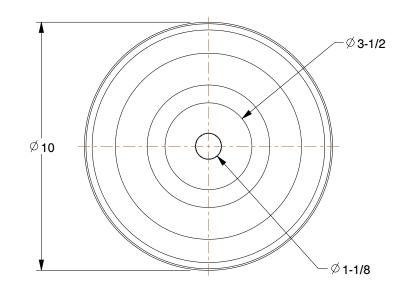

0.30

5VJ30

COMPONENT

V-Groove Track Wheel: 10 in Wheel Dia., 3 in Wheel Wd, 3000 lb, 1 in For Axle Size

UNIT INCH SHEET

V-Groove Track Wheel

1 of 1