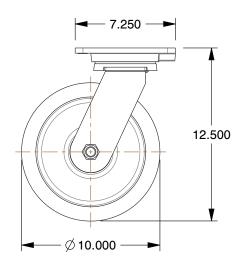

## NOTES:

1. LOAD RATING: 3000 lb. 2. WHEEL COLOR: Green

3. FRAME FINISH: Zinc PlatedEnamel 4. CASTER WHEEL BEARINGS: Ball 5. CASTER FRAME MATERIAL: Steel 6. CASTER WHEEL SHAPE: Standard

7. CASTER WHEEL SHAPE: Standard

8. CASTER WHEEL/TREAD MATERIAL : Polyurethane 9. CASTER LOAD RATING RANGE : Heavy-Duty

10. CASTER PRODUCT GROUP: Swivel Caster

100 Grainger Parkway, Lake Forest, Illinois 60045-5201 1-(800) GRAINGER, 1-(800) 472-4643, (847) 535-1000 www.grainger.com This file and any associated information and specifications are provided for reference and evaluation purposes only, and is subject to change without notice. Grainger makes no representations, warranties or guarantees as to the appropriateness, accuracy, completeness, or suitability for any purpose, of the file, information or specifications. You are solely responsible for the use of the file, information or specifications.