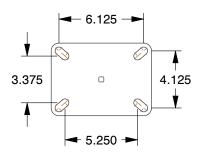

## **PLATE DETAILS**



## **MOUNTING HOLE DETAILS**



## NOTES:

1. LOAD RATING: 3000 lb. 2. WHEEL COLOR: Green

3. FRAME FINISH: Zinc PlatedEnamel 4. CASTER WHEEL BEARINGS: Ball 5. CASTER FRAME MATERIAL: Steel 6. CASTER WHEEL SHAPE: Standard

7. CASTER WHEEL SHAPE: Standard

8. CASTER WHEEL/TREAD MATERIAL : Polyurethane 9. CASTER LOAD RATING RANGE : Heavy-Duty

10. CASTER PRODUCT GROUP: Swivel Caster







100 Grainger Parkway, Lake Forest, Illinois 60045-5201 1-(800) GRAINGER, 1-(800) 472-4643, (847) 535-1000 www.grainger.com This file and any associated information and specifications are provided for reference and evaluation purposes only, and is subject to change without notice. Grainger makes no representations, warranties or guarantees as to the appropriateness, accuracy, completeness, or suitability f