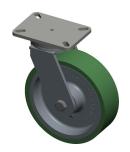

## NOTES:

1. LOAD RATING: 3000 lb. 2. WHEEL COLOR: Green

3. FRAME FINISH: Zinc PlatedEnamel 4. CASTER WHEEL BEARINGS: Ball 5. CASTER FRAME MATERIAL: Steel 6. CASTER WHEEL SHAPE: Standard

7. CASTER WHEEL SHAPE: Standard

8. CASTER WHEEL/TREAD MATERIAL : Polyurethane 9. CASTER LOAD RATING RANGE : Heavy-Duty

10. CASTER PRODUCT GROUP: Swivel Caster

100 Grainger Parkway, Lake Forest, Illinois 60045-5201 1-(800) GRAINGER, 1-(800) 472-4643, (847) 535-1000 www.grainger.com This file and any associated information and specifications are provided for reference and evaluation purposes only, and is subject to change without notice. Grainger makes no representations, warranties or guarantees as to the appropriateness, accuracy, completeness, or suitability for any purpose, of the file, information or specifications. You are solely responsible for the use of the file, information or specifications.