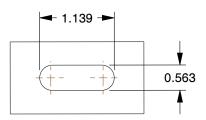

## **PLATE DETAILS**



## **MOUNTING HOLE DETAILS**



## NOTES:

1. LOAD RATING: 3000 lb. 2. WHEEL COLOR: Green

3. FRAME FINISH: Zinc PlatedEnamel 4. CASTER WHEEL BEARINGS: Ball 5. CASTER FRAME MATERIAL: Steel 6. CASTER WHEEL SHAPE: Standard

7. CASTER WHEEL SHAPE: Standard

8. CASTER WHEEL/TREAD MATERIAL : Polyurethane 9. CASTER LOAD RATING RANGE : Heavy-Duty

10. CASTER PRODUCT GROUP: Swivel Caster







100 Grainger Parkway, Lake Forest, Illinois 60045-5201 1-(800) GRAINGER, 1-(800) 472-4643, (847) 535-1000 www.grainger.com This file and any associated information and specifications are provided for reference and evaluation purposes only, and is subject to change without notice. Grainger makes no representations, warranties or guarantees as to the appropriateness, accuracy, completeness, or suitability for any purpose, of the file, inf