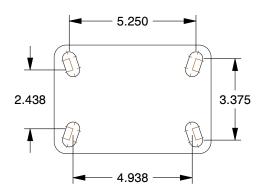

## PLATE DETAILS

## MOUNTING HOLE DETAILS





## NOTES:

www.grainger.com

- 1. LOAD RATING : 1000 lb.
- 2. WHEEL COLOR : Red
- 3. FRAME FINISH : Zinc PlatedEnamel
- 4. CASTER WHEEL BEARINGS : Roller
- 5. CASTER FRAME MATERIAL : Steel
- 6. CASTER WHEEL SHAPE : Single Flange
- 7. CASTER CORE MATERIAL : Cast Iron
- 8. CASTER WHEEL/TREAD MATERIAL : Cast Iron
- 9. CASTER LOAD RATING RANGE : Medium-Duty 10. CASTER PRODUCT GROUP : Rigid Caster

GRAINGER

100 Grainger Parkway, Lake Forest, Illinois 60045-5201

1-(800) GRAINGER, 1-(800) 472-4643, (847) 535-1000





COMPONENT

This drawing is the property of

GRAINGER. It contains confidential,

proprietary information that is

GRAINGER property. Do not disclose

to or duplicate for others except

as authorized by GRAINGER.

0.25

SCALE

5VG41

Single-Flanged Castr, Cst Irn, 4-15/16 in.