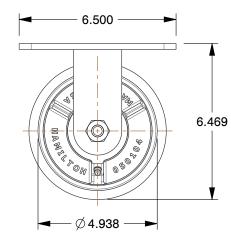

## NOTES:

www.grainger.com

- 1. LOAD RATING : 1000 lb.
- 2. WHEEL COLOR : Red
- 3. FRAME FINISH : Zinc PlatedEnamel
- 4. CASTER WHEEL BEARINGS : Roller
- 5. CASTER FRAME MATERIAL : Steel
- 6. CASTER WHEEL SHAPE : Single Flange
- 7. CASTER CORE MATERIAL : Cast Iron
- 8. CASTER WHEEL/TREAD MATERIAL : Cast Iron
- 9. CASTER LOAD RATING RANGE : Medium-Duty 10. CASTER PRODUCT GROUP : Rigid Caster