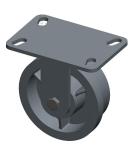

## NOTES:

www.grainger.com

- 1. LOAD RATING : 1000 lb.
- 2. WHEEL COLOR : Red
- 3. FRAME FINISH : Zinc PlatedEnamel
- 4. CASTER WHEEL BEARINGS : Roller
- 5. CASTER FRAME MATERIAL : Steel
- 6. CASTER WHEEL SHAPE : Single Flange
- 7. CASTER CORE MATERIAL : Cast Iron
- 8. CASTER WHEEL/TREAD MATERIAL : Cast Iron
- 9. CASTER LOAD RATING RANGE : Medium-Duty 10. CASTER PRODUCT GROUP : Rigid Caster