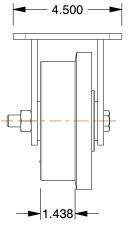

## PLATE DETAILS

## MOUNTING HOLE DETAILS





## NOTES:

www.grainger.com

- 1. LOAD RATING : 1000 lb.
- 2. WHEEL COLOR : Red
- 3. FRAME FINISH : Zinc PlatedEnamel
- 4. CASTER WHEEL BEARINGS : Roller
- 5. CASTER FRAME MATERIAL : Steel
- 6. CASTER WHEEL SHAPE : Single Flange
- 7. CASTER CORE MATERIAL : Cast Iron
- 8. CASTER WHEEL/TREAD MATERIAL : Cast Iron
- 9. CASTER LOAD RATING RANGE : Medium-Duty 10. CASTER PRODUCT GROUP : Rigid Caster

GRAINGER

100 Grainger Parkway, Lake Forest, Illinois 60045-5201

1-(800) GRAINGER, 1-(800) 472-4643, (847) 535-1000





COMPONENT

This drawing is the property of

GRAINGER. It contains confidential,

proprietary information that is

GRAINGER property. Do not disclose

to or duplicate for others except

as authorized by GRAINGER.

0.25

SCALE

5VG41

Single-Flanged Castr, Cst Irn, 4-15/16 in.

INCH SHEET

1 of 1

UNIT

Plate Caster

This file and any associated information and specifications are provided for reference and evaluation purposes only, and is subject to change without notice. Grainger makes no representations, warranties or guarantees as to the appropriateness, accuracy, completeness, or suitability for any purpose, of the file, information or specifications. You are solely responsible for the use of the file. information or specifications.