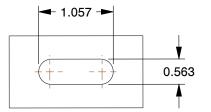

## PLATE DETAILS

## MOUNTING HOLE DETAILS





## NOTES:

www.grainger.com

- 1. LOAD RATING : 1000 lb.
- 2. WHEEL COLOR : Red
- 3. FRAME FINISH : Zinc PlatedEnamel
- 4. CASTER WHEEL BEARINGS : Roller
- 5. CASTER FRAME MATERIAL : Steel
- 6. CASTER WHEEL SHAPE : Single Flange
- 7. CASTER CORE MATERIAL : Cast Iron
- 8. CASTER WHEEL/TREAD MATERIAL : Cast Iron
- 9. CASTER LOAD RATING RANGE : Medium-Duty 10. CASTER PRODUCT GROUP : Rigid Caster

GRAINGER

100 Grainger Parkway, Lake Forest, Illinois 60045-5201

1-(800) GRAINGER, 1-(800) 472-4643, (847) 535-1000





COMPONENT

This drawing is the property of

GRAINGER. It contains confidential,

proprietary information that is

GRAINGER property. Do not disclose

to or duplicate for others except

as authorized by GRAINGER.

0.25

SCALE

5VG41

Single-Flanged Castr, Cst Irn, 4-15/16 in.

IN