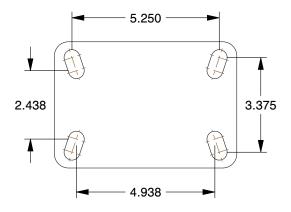

## **PLATE DETAILS**



## **MOUNTING HOLE DETAILS**









## NOTES:

1. LOAD RATING: 500 lb. 2. WHEEL COLOR: Red

3. FRAME FINISH: Zinc PlatedEnamel 4. CASTER WHEEL BEARINGS: Roller 5. CASTER FRAME MATERIAL: Steel

6. CASTER WHEEL SHAPE: Single Flange 7. CASTER CORE MATERIAL: Cast Iron

8. CASTER WHEEL/TREAD MATERIAL: Cast Iron 9. CASTER LOAD RATING RANGE: Light-Medium Duty

10. CASTER PRODUCT GROUP: Rigid Caster



100 Grainger Parkway, Lake Forest, Illinois 60045-5201 1-(800) GRAINGER, 1-(800) 472-4643, (847) 535-1000 www.grainger.com

This file and any associated information and specifications are provided for reference and evaluation purposes only, and is subject to change without notice. Grainger makes no representations, warranties or quarantees as to the appropriateness, accuracy, completeness, or su