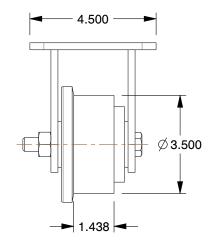

## **PLATE DETAILS**

## **MOUNTING HOLE DETAILS**

## NOTES:

1. LOAD RATING: 500 lb. 2. WHEEL COLOR: Red

3. FRAME FINISH: Zinc PlatedEnamel 4. CASTER WHEEL BEARINGS: Roller 5. CASTER FRAME MATERIAL: Steel

6. CASTER WHEEL SHAPE: Single Flange 7. CASTER CORE MATERIAL: Cast Iron

8. CASTER WHEEL/TREAD MATERIAL: Cast Iron 9. CASTER LOAD RATING RANGE: Light-Medium Duty

10. CASTER PRODUCT GROUP: Rigid Caster

100 Grainger Parkway, Lake Forest, Illinois 60045-5201 1-(800) GRAINGER, 1-(800) 472-4643, (847) 535-1000 www.grainger.com