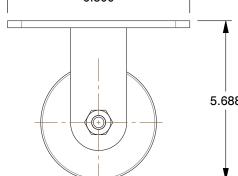

## NOTES:

1. LOAD RATING: 500 lb. 2. WHEEL COLOR: Red

3. FRAME FINISH: Zinc PlatedEnamel 4. CASTER WHEEL BEARINGS: Roller 5. CASTER FRAME MATERIAL: Steel

6. CASTER WHEEL SHAPE: Single Flange 7. CASTER CORE MATERIAL: Cast Iron

8. CASTER WHEEL/TREAD MATERIAL: Cast Iron 9. CASTER LOAD RATING RANGE: Light-Medium Duty

10. CASTER PRODUCT GROUP: Rigid Caster

100 Grainger Parkway, Lake Forest, Illinois 60045-5201 1-(800) GRAINGER, 1-(800) 472-4643, (847) 535-1000 www.grainger.com