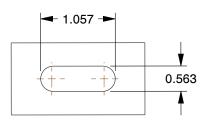

## **PLATE DETAILS**



## **MOUNTING HOLE DETAILS**









## NOTES:

1. LOAD RATING: 500 lb. 2. WHEEL COLOR: Red

3. FRAME FINISH: Zinc PlatedEnamel 4. CASTER WHEEL BEARINGS: Roller 5. CASTER FRAME MATERIAL: Steel

6. CASTER WHEEL SHAPE: Single Flange 7. CASTER CORE MATERIAL: Cast Iron

8. CASTER WHEEL/TREAD MATERIAL: Cast Iron 9. CASTER LOAD RATING RANGE: Light-Medium Duty

10. CASTER PRODUCT GROUP: Rigid Caster



100 Grainger Parkway, Lake Forest, Illinois 60045-5201 1-(800) GRAINGER, 1-(800) 472-4643, (847) 535-1000 www.grainger.com

This file and any associated information and specifications are provided for reference and evaluation purposes only, and is subject to change without notice. Grainger makes no representations, warranties or quarantees as to the appropriateness, accuracy, completeness, or suitability for any purpose, of th