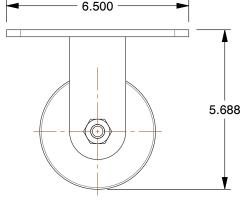

## NOTES:

1. LOAD RATING: 500 lb. 2. WHEEL COLOR: Red

3. FRAME FINISH: Zinc PlatedEnamel 4. CASTER WHEEL BEARINGS: Roller 5. CASTER FRAME MATERIAL: Steel

6. CASTER WHEEL SHAPE: Single Flange 7. CASTER CORE MATERIAL: Cast Iron

8. CASTER WHEEL/TREAD MATERIAL: Cast Iron 9. CASTER LOAD RATING RANGE: Light-Medium Duty

10. CASTER PRODUCT GROUP: Rigid Caster

100 Grainger Parkway, Lake Forest, Illinois 60045-5201 1-(800) GRAINGER, 1-(800) 472-4643, (847) 535-1000 www.grainger.com