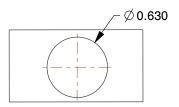

## **PLATE DETAILS**



## MOUNTING HOLE DETAILS



## **NOTES:**

1. LOAD RATING: 3000 lb. 2. WHEEL COLOR: Red

3. FRAME FINISH: Zinc PlatedEnamel 4. CASTER WHEEL BEARINGS: Roller 5. CASTER FRAME MATERIAL: Steel

6. CASTER WHEEL SHAPE: Single Flange 7. CASTER CORE MATERIAL: Cast Iron

8. CASTER WHEEL/TREAD MATERIAL : Cast Iron 9. CASTER LOAD RATING RANGE : Heavy-Duty

10. CASTER PRODUCT GROUP : Rigid Caster





GRAINGER

100 Grainger Parkway, Lake Forest, Illinois 60045-5201 1-(800) GRAINGER, 1-(800) 472-4643, (847) 535-1000 www.grainger.com This file and any associated information and specifications are provided for reference and evaluation purposes only, and is subject to change without notice. Grainger makes no representations, warranties or guarantees as to the appropriateness, accuracy, completeness, or suitability for any purpose,