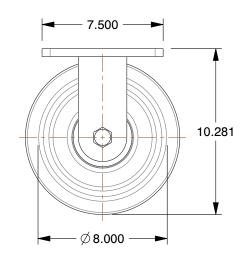

## **NOTES:**

1. LOAD RATING: 3000 lb. 2. WHEEL COLOR: Red

3. FRAME FINISH: Zinc PlatedEnamel 4. CASTER WHEEL BEARINGS: Roller 5. CASTER FRAME MATERIAL: Steel

6. CASTER WHEEL SHAPE: Single Flange 7. CASTER CORE MATERIAL: Cast Iron

8. CASTER WHEEL/TREAD MATERIAL : Cast Iron 9. CASTER LOAD RATING RANGE : Heavy-Duty

10. CASTER PRODUCT GROUP : Rigid Caster

GRAINGER

100 Grainger Parkway, Lake Forest, Illinois 60045-5201 1-(800) GRAINGER, 1-(800) 472-4643, (847) 535-1000 www.grainger.com This file and any associated information and specifications are provided for reference and evaluation purposes only, and is subject to change without notice. Grainger makes no representations, warranties or guarantees as to the appropriateness, accuracy, completeness, or suitability for any purpose, of the file, information or specifications. You are solely responsible for the use of the file, information or specifications.

5VG09

COMPONENT

Single-Flangd Castr, Cast Irn, 8in, 3000 lb

Plate Caster

UNIT

INCH

SHEET

1 of 1