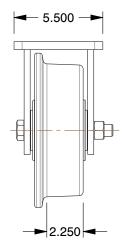

## **NOTES:**

1. LOAD RATING: 3000 lb. 2. WHEEL COLOR: Red

3. FRAME FINISH: Zinc PlatedEnamel 4. CASTER WHEEL BEARINGS: Roller 5. CASTER FRAME MATERIAL: Steel

6. CASTER WHEEL SHAPE: Single Flange 7. CASTER CORE MATERIAL: Cast Iron

8. CASTER WHEEL/TREAD MATERIAL : Cast Iron 9. CASTER LOAD RATING RANGE : Heavy-Duty

10. CASTER PRODUCT GROUP : Rigid Caster

GRAINGER

100 Grainger Parkway, Lake Forest, Illinois 60045-5201 1-(800) GRAINGER, 1-(800) 472-4643, (847) 535-1000 www.grainger.com This file and any associated information and specifications are provided for reference and evaluation purposes only, and is subject to change without notice. Grainger makes no representations, warranties or guarantees as to the appropriateness, accuracy, completeness, or suitability for any purpose, of the file, information or specifications. You are solely responsible for the use of the file, information or specifications.

5VG09

COMPONENT

Single-Flangd Castr, Cast Irn, 8in, 3000 lb

Plate Caster

UNIT

INCH

SHEET

1 of 1