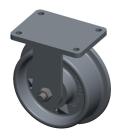

## **NOTES:**

1. LOAD RATING: 3000 lb. 2. WHEEL COLOR: Red

3. FRAME FINISH: Zinc PlatedEnamel 4. CASTER WHEEL BEARINGS: Roller 5. CASTER FRAME MATERIAL: Steel

6. CASTER WHEEL SHAPE: Single Flange 7. CASTER CORE MATERIAL: Cast Iron

8. CASTER WHEEL/TREAD MATERIAL : Cast Iron 9. CASTER LOAD RATING RANGE : Heavy-Duty

10. CASTER PRODUCT GROUP : Rigid Caster

GRAINGER

100 Grainger Parkway, Lake Forest, Illinois 60045-5201 1-(800) GRAINGER, 1-(800) 472-4643, (847) 535-1000 www.grainger.com This file and any associated information and specifications are provided for reference and evaluation purposes only, and is subject to change without notice. Grainger makes no representations, warranties or guarantees as to the appropriateness, accuracy, completeness, or suitability for any purpose, of the file, information or specifications. You are solely responsible for the use of the file, information or specifications.