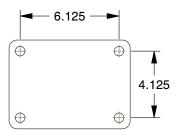

## **PLATE DETAILS**



## MOUNTING HOLE DETAILS



## **NOTES:**

1. LOAD RATING: 3000 lb. 2. WHEEL COLOR: Red

3. FRAME FINISH: Zinc PlatedEnamel 4. CASTER WHEEL BEARINGS: Roller 5. CASTER FRAME MATERIAL: Steel

6. CASTER WHEEL SHAPE: Single Flange 7. CASTER CORE MATERIAL: Cast Iron

8. CASTER WHEEL/TREAD MATERIAL : Cast Iron 9. CASTER LOAD RATING RANGE : Heavy-Duty

10. CASTER PRODUCT GROUP : Rigid Caster





GRAINGER

100 Grainger Parkway, Lake Forest, Illinois 60045-5201 1-(800) GRAINGER, 1-(800) 472-4643, (847) 535-1000 www.grainger.com This file and any associated information and specifications are provided for reference and evaluation purposes only, and is subject to change without notice. Grainger makes no representations, warranties or guarantees as to the appropriateness, accuracy, completeness, or