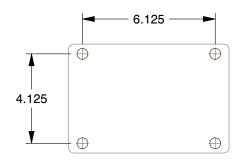

## MOUNTING HOLE DETAILS



## **NOTES:**

1. LOAD RATING: 4200 lb. 2. WHEEL COLOR: Silver 3. FRAME FINISH: Enamel

4. CASTER WHEEL BEARINGS : Roller 5. CASTER FRAME MATERIAL : Steel

6. CASTER WHEEL SHAPE: Single Flange 7. CASTER CORE MATERIAL: Forged Steel

8. CASTER WHEEL/TREAD MATERIAL: Forged Steel 9. CASTER LOAD RATING RANGE: Heavy-Duty

10. CASTER SUB TYPE: Rigid







100 Grainger Parkway, Lake Forest, Illinois 60045-5201 1-(800) GRAINGER, 1-(800) 472-4643, (847) 535-1000 www.grainger.com This file and any associated information and specifications are provided for reference and evaluation purposes only, and is subject to change without notice. Grainger makes no representations, warranties or guarantees as to the appropriateness, accuracy, completeness, or suitability for any pur