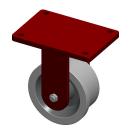

## **NOTES:**

1. LOAD RATING: 4200 lb. 2. WHEEL COLOR: Silver 3. FRAME FINISH: Enamel

4. CASTER WHEEL BEARINGS : Roller 5. CASTER FRAME MATERIAL : Steel

6. CASTER WHEEL SHAPE: Single Flange 7. CASTER CORE MATERIAL: Forged Steel

8. CASTER WHEEL/TREAD MATERIAL: Forged Steel 9. CASTER LOAD RATING RANGE: Heavy-Duty

10. CASTER SUB TYPE: Rigid

100 Grainger Parkway, Lake Forest, Illinois 60045-5201 1-(800) GRAINGER, 1-(800) 472-4643, (847) 535-1000 www.grainger.com This file and any associated information and specifications are provided for reference and evaluation purposes only, and is subject to change without notice. Grainger makes no representations, warranties or guarantees as to the appropriateness, accuracy, completeness, or suitability for any purpose, of the file, information or specifications. You are solely responsible for the use of the file, information or specifications.

5VG06

Single-Flangd Cstr, Frgd Stl, 5 in, 4200 lb

COMPONENT

| Plate Caster |        |
|--------------|--------|
|              | UNIT   |
|              | INCH   |
| in, 4200 lb  | SHEET  |
|              | 1 of 1 |