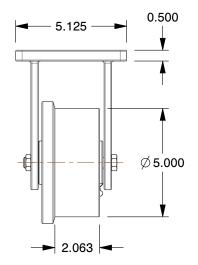

## MOUNTING HOLE DETAILS

## **NOTES:**

1. LOAD RATING: 4200 lb. 2. WHEEL COLOR: Silver 3. FRAME FINISH: Enamel

4. CASTER WHEEL BEARINGS : Roller 5. CASTER FRAME MATERIAL : Steel

6. CASTER WHEEL SHAPE: Single Flange 7. CASTER CORE MATERIAL: Forged Steel

8. CASTER WHEEL/TREAD MATERIAL: Forged Steel 9. CASTER LOAD RATING RANGE: Heavy-Duty

10. CASTER SUB TYPE: Rigid

100 Grainger Parkway, Lake Forest, Illinois 60045-5201 1-(800) GRAINGER, 1-(800) 472-4643, (847) 535-1000 www.grainger.com This file and any associated information and specifications are provided for reference and evaluation purposes only, and is subject to change without notice. Grainger makes no representations, warranties or guarantees as to the appropriateness, accuracy, completeness, or suitability for any purpose, of the file, information or specifications. You are solely responsible for the use of the file, information or specifications.