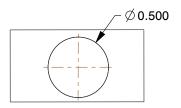

## MOUNTING HOLE DETAILS



## **NOTES:**

1. LOAD RATING: 4200 lb. 2. WHEEL COLOR: Silver 3. FRAME FINISH: Enamel

4. CASTER WHEEL BEARINGS : Roller 5. CASTER FRAME MATERIAL : Steel

6. CASTER WHEEL SHAPE: Single Flange 7. CASTER CORE MATERIAL: Forged Steel

8. CASTER WHEEL/TREAD MATERIAL: Forged Steel 9. CASTER LOAD RATING RANGE: Heavy-Duty

10. CASTER SUB TYPE: Rigid







100 Grainger Parkway, Lake Forest, Illinois 60045-5201 1-(800) GRAINGER, 1-(800) 472-4643, (847) 535-1000 www.grainger.com This file and any associated information and specifications are provided for reference and evaluation purposes only, and is subject to change without notice. Grainger makes no representations, warranties or guarantees as to the appropriateness, accuracy, completeness, or suitability for any purpose, of the file, informati