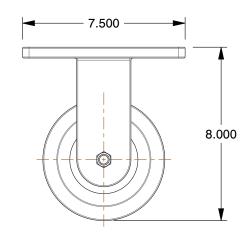

## **NOTES:**

1. LOAD RATING: 4200 lb. 2. WHEEL COLOR: Silver 3. FRAME FINISH: Enamel

4. CASTER WHEEL BEARINGS : Roller 5. CASTER FRAME MATERIAL : Steel

6. CASTER WHEEL SHAPE: Single Flange 7. CASTER CORE MATERIAL: Forged Steel

8. CASTER WHEEL/TREAD MATERIAL: Forged Steel 9. CASTER LOAD RATING RANGE: Heavy-Duty

10. CASTER SUB TYPE: Rigid

100 Grainger Parkway, Lake Forest, Illinois 60045-5201 1-(800) GRAINGER, 1-(800) 472-4643, (847) 535-1000 www.grainger.com This file and any associated information and specifications are provided for reference and evaluation purposes only, and is subject to change without notice. Grainger makes no representations, warranties or guarantees as to the appropriateness, accuracy, completeness, or suitability for any purpose, of the file, information or specifications. You are solely responsible for the use of the file, information or specifications.

5VG06

Single-Flangd Cstr, Frgd Stl, 5 in, 4200 lb

COMPONENT

| Plate Caster |        |
|--------------|--------|
|              | UNIT   |
|              | INCH   |
| in, 4200 lb  | SHEET  |
|              | 1 of 1 |