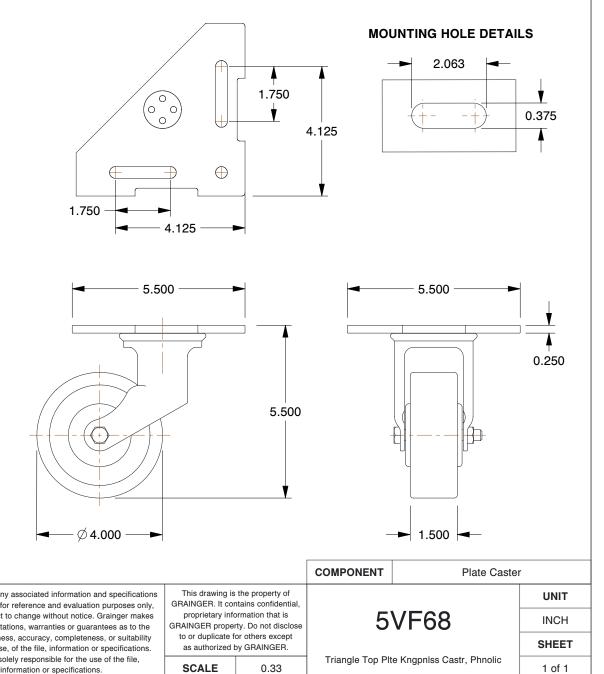

## NOTES:

- 1. CASTER SUB-TYPE : Kingpinless Swivel 2. CASTER LOAD RATING RANGE : Light-Medium Duty
- 3. LOAD RATING : 550 lb.
- 4. CASTER WHEEL/TREAD MATERIAL : Phenolic
- 5. CASTER CORE MATERIAL : Phenolic
- 6. WHEEL COLOR : Black
- 7. CASTER WHEEL BEARINGS : Roller
- 8. CASTER FRAME MATERIAL : Steel
- 9. MOUNTING BOLT DIA. : 3/8"
- 10. FRAME FINISH : Polished Zinc
- 11. CASTER MAX. TEMP. : 250°F
- 12. CASTER MIN. TEMP. : -65°F

|                                                                                                              |                                                                                                                                                                                         |                                     |      | COMPONENT                                 | Plate Cast | er     |
|--------------------------------------------------------------------------------------------------------------|-----------------------------------------------------------------------------------------------------------------------------------------------------------------------------------------|-------------------------------------|------|-------------------------------------------|------------|--------|
| <b>GRAINGER</b>                                                                                              | This file and any associated information and specifications<br>are provided for reference and evaluation purposes only,                                                                 | GRAINGER. It contains confidential, |      | 5VF68                                     |            | UNIT   |
|                                                                                                              | and is subject to change without notice. Grainger makes<br>no representations, warranties or guarantees as to the                                                                       |                                     |      |                                           |            | INCH   |
| 100 Grainger Parkway, Lake Forest, Illinois 60045-5201<br>1-(800) GRAINGER, 1-(800) 472-4643, (847) 535-1000 | appropriateness, accuracy, completeness, or suitability<br>for any purpose, of the file, information or specifications. to or duplicate for others except<br>as authorized by GRAINGER. |                                     |      |                                           |            | SHEET  |
| www.grainger.com                                                                                             | You are solely responsible for the use of the file,<br>information or specifications.                                                                                                   | SCALE                               | 0.33 | Triangle Top Plte Kngpnlss Castr, Phnolic |            | 1 of 1 |