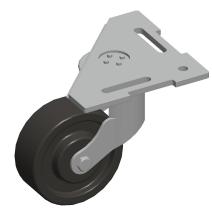

## NOTES:

- 1. CASTER SUB-TYPE : Kingpinless Swivel 2. CASTER LOAD RATING RANGE : Light-Medium Duty
- 3. LOAD RATING : 550 lb.
- 4. CASTER WHEEL/TREAD MATERIAL : Phenolic
- 5. CASTER CORE MATERIAL : Phenolic
- 6. WHEEL COLOR : Black
- 7. CASTER WHEEL BEARINGS : Roller
- 8. CASTER FRAME MATERIAL : Steel
- 9. MOUNTING BOLT DIA. : 3/8"
- 10. FRAME FINISH : Polished Zinc
- 11. CASTER MAX. TEMP. : 250°F
- 12. CASTER MIN. TEMP. : -65°F