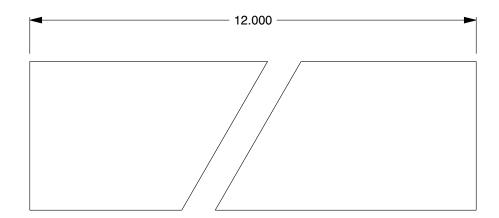

COMPONENT

Key Stock

5VE57

Key Stock: Oversized, Low Carbon Steel, Zinc Finish, 12 in Lg, 1 in Wd, 1 1/4 in Ht INCH

SHEET

1 of 1