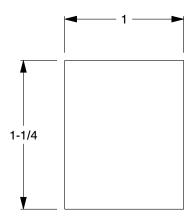

COMPONENT

Key Stock

5VE57

Key Stock: Oversized, Low Carbon Steel, Zinc Finish, 12 in Lg, 1 in Wd, 1 1/4 in Ht INCH

SHEET

1 of 1