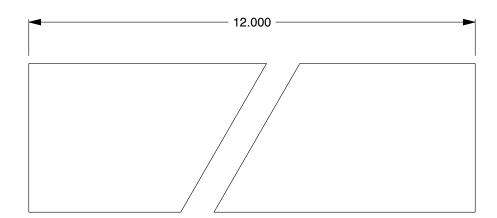

1.77

COMPONENT

5VB80

Key Stock: Oversized, Low Carbon Steel, Zinc Finish, 12 in Lg, 5/8 in Wd, 7/8 in Ht

UNIT

Key Stock

INCH

SHEET