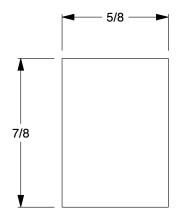

1.77

COMPONENT

5VB80

Key Stock: Oversized, Low Carbon Steel, Zinc Finish, 12 in Lg, 5/8 in Wd, 7/8 in Ht

UNIT

Key Stock

INCH

SHEET