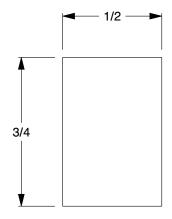

COMPONENT

Key Stock

5VB46

Key Stock: Oversized, Low Carbon Steel, Zinc Finish, 12 in Lg, 1/2 in Wd, 3/4 in Ht INCH

SHEET

1 of 1