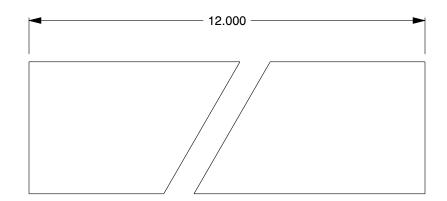

5.50

l.

COMPONENT

Key Stock

5VA39

Key Stock: Oversized, Low Carbon Steel, Zinc Finish, 12 in Lg, 1/4 in Wd, 1/4 in Ht INCH

SHEET

1 of 1