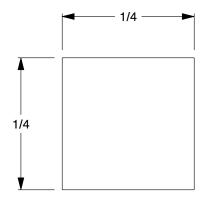

5.50

l.

COMPONENT

Key Stock

5VA39

Key Stock: Oversized, Low Carbon Steel, Zinc Finish, 12 in Lg, 1/4 in Wd, 1/4 in Ht INCH

SHEET

1 of 1