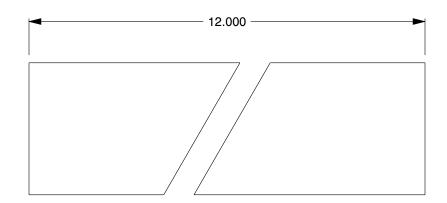

7.33

COMPONENT

Key Stock

5VA12

Key Stock: Oversized, Low Carbon Steel, Zinc Finish, 12 in Lg, 3/16 in Wd, 3/16 in Ht UNIT

INCH SHEET

1 of 1