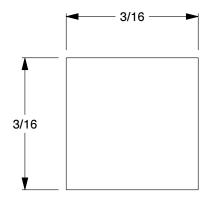

7.33

COMPONENT

Key Stock

5VA12

Key Stock: Oversized, Low Carbon Steel, Zinc Finish, 12 in Lg, 3/16 in Wd, 3/16 in Ht UNIT

INCH SHEET

1 of 1