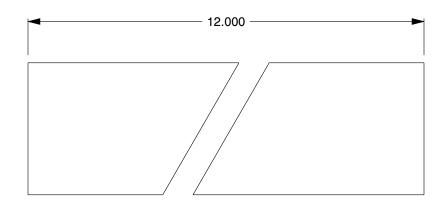

COMPONENT

Key Stock

5UY69

Key Stock: Oversized, Low Carbon Steel, Plain Finish, 12 in Lg, 1 in Wd, 1 in Ht INCH

SHEET

1 of 1