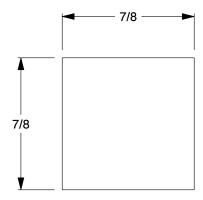

1.57

COMPONENT

Key Stock

5UY66

Key Stock: Oversized, Low Carbon Steel, Plain Finish, 12 in Lg, 7/8 in Wd, 7/8 in Ht INCH

SHEET

1 of 1