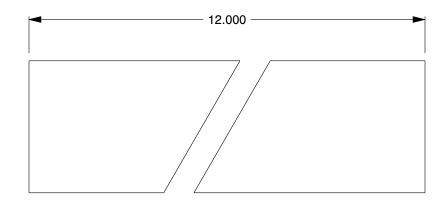

1.57

COMPONENT

Key Stock

5UY66

Key Stock: Oversized, Low Carbon Steel, Plain Finish, 12 in Lg, 7/8 in Wd, 7/8 in Ht INCH

SHEET

1 of 1