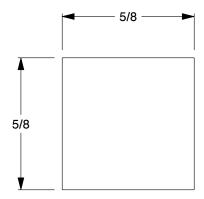

2.20

COMPONENT

Key Stock

5UY54

Key Stock: Oversized, Low Carbon Steel, Plain Finish, 12 in Lg, 5/8 in Wd, 5/8 in Ht INCH

SHEET

1 of 1