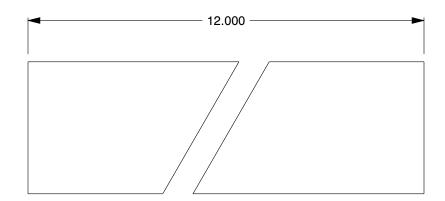

2.20

COMPONENT

Key Stock

5UY54

Key Stock: Oversized, Low Carbon Steel, Plain Finish, 12 in Lg, 5/8 in Wd, 5/8 in Ht INCH

SHEET

1 of 1