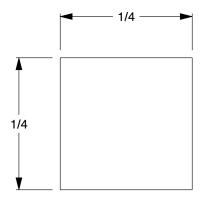

5.50

COMPONENT

Key Stock

5UY33

Key Stock: Oversized, Low Carbon Steel, Plain Finish, 12 in Lg, 1/4 in Wd, 1/4 in Ht UNIT

INCH

SHEET

1 of 1