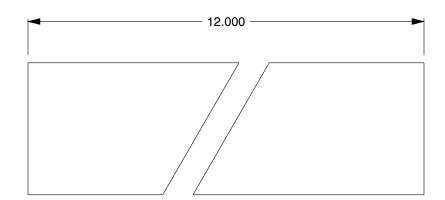

5.50

COMPONENT

Key Stock

5UY33

Key Stock: Oversized, Low Carbon Steel, Plain Finish, 12 in Lg, 1/4 in Wd, 1/4 in Ht UNIT

INCH

SHEET

1 of 1