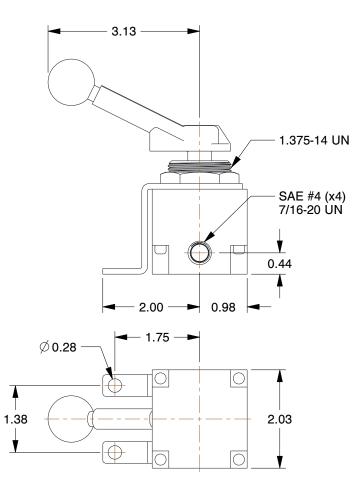

## NOTES:

1. ITEM: Hydraulic Directional Valve

- 2. VALVE WAYS AND POSITIONS: 4-Way/3-Position
- 3. MAX. FLOW HYDRAULIC VALVES: 4.5 gpm
- 4. MAX. PRESSURE HYDRAULIC VALVES: 5000 psi
- 5. INLET PORT SIZE HYDRAULIC VALVES: #4 SAE
- 6. OUTLET PORT SIZE HYDRAULIC VALVES: #4 SAE

|                                                                                                                                              |                                                                                                                                                                                                                                                                                                                                       |                                                                                                                                                                                                                    |      | ,               |                                       |      |
|----------------------------------------------------------------------------------------------------------------------------------------------|---------------------------------------------------------------------------------------------------------------------------------------------------------------------------------------------------------------------------------------------------------------------------------------------------------------------------------------|--------------------------------------------------------------------------------------------------------------------------------------------------------------------------------------------------------------------|------|-----------------|---------------------------------------|------|
| CRAINGER<br>100 Grainger Parkway, Lake Forest, Illinois 60045-5201<br>1-(800) GRAINGER, 1-(800) 472-4643, (847) 535-1000<br>www.grainger.com | This file and any associated information and specifications are provided for reference and evaluation purposes only,                                                                                                                                                                                                                  | This drawing is the property of<br>GRAINGER. It contains confidential,<br>proprietary information that is<br>GRAINGER property. Do not disclose<br>to or duplicate for others except<br>as authorized by GRAINGER. |      | 5UXD6           |                                       | UNIT |
|                                                                                                                                              | and is subject to change without notice. Grainger makes<br>no representations, warranties or guarantees as to the<br>appropriateness, accuracy, completeness, or suitability<br>for any purpose, of the file, information or specifications.<br>You are solely responsible for the use of the file,<br>information or specifications. |                                                                                                                                                                                                                    |      |                 |                                       | INCH |
|                                                                                                                                              |                                                                                                                                                                                                                                                                                                                                       |                                                                                                                                                                                                                    |      |                 | SHEET                                 |      |
|                                                                                                                                              |                                                                                                                                                                                                                                                                                                                                       | SCALE                                                                                                                                                                                                              | 0.50 | Directional Val | Directional Valve,SAE #4,Float Center |      |