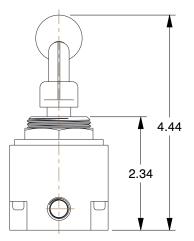

## NOTES:

1. ITEM: Hydraulic Directional Valve

- 2. VALVE WAYS AND POSITIONS: 4-Way/3-Position
- 3. MAX. FLOW HYDRAULIC VALVES: 4.5 gpm
- 4. MAX. PRESSURE HYDRAULIC VALVES: 5000 psi
- 5. INLET PORT SIZE HYDRAULIC VALVES: #4 SAE
- 6. OUTLET PORT SIZE HYDRAULIC VALVES: #4 SAE

|                                                                                                                                              |                                                                                                                                                                                                                                                                                                                                       |                                                                                                                                                                                                                    |      | ,               |                                       |      |
|----------------------------------------------------------------------------------------------------------------------------------------------|---------------------------------------------------------------------------------------------------------------------------------------------------------------------------------------------------------------------------------------------------------------------------------------------------------------------------------------|--------------------------------------------------------------------------------------------------------------------------------------------------------------------------------------------------------------------|------|-----------------|---------------------------------------|------|
| CRAINGER<br>100 Grainger Parkway, Lake Forest, Illinois 60045-5201<br>1-(800) GRAINGER, 1-(800) 472-4643, (847) 535-1000<br>www.grainger.com | This file and any associated information and specifications are provided for reference and evaluation purposes only,                                                                                                                                                                                                                  | This drawing is the property of<br>GRAINGER. It contains confidential,<br>proprietary information that is<br>GRAINGER property. Do not disclose<br>to or duplicate for others except<br>as authorized by GRAINGER. |      | 5UXD6           |                                       | UNIT |
|                                                                                                                                              | and is subject to change without notice. Grainger makes<br>no representations, warranties or guarantees as to the<br>appropriateness, accuracy, completeness, or suitability<br>for any purpose, of the file, information or specifications.<br>You are solely responsible for the use of the file,<br>information or specifications. |                                                                                                                                                                                                                    |      |                 |                                       | INCH |
|                                                                                                                                              |                                                                                                                                                                                                                                                                                                                                       |                                                                                                                                                                                                                    |      |                 | SHEET                                 |      |
|                                                                                                                                              |                                                                                                                                                                                                                                                                                                                                       | SCALE                                                                                                                                                                                                              | 0.50 | Directional Val | Directional Valve,SAE #4,Float Center |      |