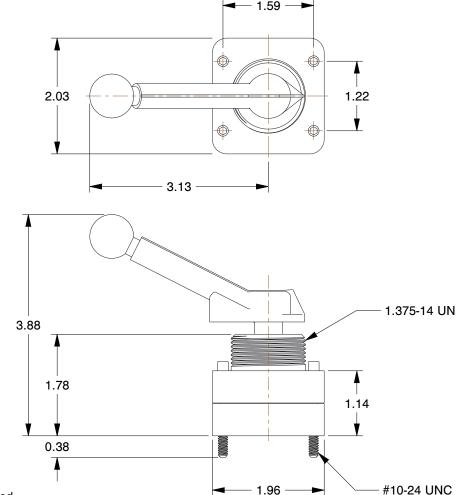

## **NOTES:**

- 1. NFPA SIZE: D03
- 2. ITEM: Hydraulic Directional Valve
- 3. MAX. TANK PRESSURE (PSI): 250
- 4. MAX. FLOW HYDRAULIC VALVES: 4.5 gpm
- 5. RETURN TYPE HYDRAULIC VALVES: Manual
- 6. VALVE WAYS AND POSITIONS: 4-Way/3-Position
- 7. CENTER POSITION HYDRAULIC VALVES: Closed
- 7. OLIVILITI COITICIV TITDII/(OLIO V/LVLO. CIOSCI
- 8. MAX. PRESSURE HYDRAULIC VALVES: 5000 psi
- 9. OPERATION TYPE HYDRAULIC VALVES: Lever Operated
- 10. VALVE TYPE HYDRAULIC VALVES: Hydraulic Directional Control Valve

SCALE

0.59

5UXD5

COMPONENT

Directional Valve, D03, Closed Center

| Hydraulic Manifold Valves |        |
|---------------------------|--------|
|                           | UNIT   |
| D5                        | INCH   |
| 3,Closed Center           | SHEET  |
|                           | 1 of 1 |