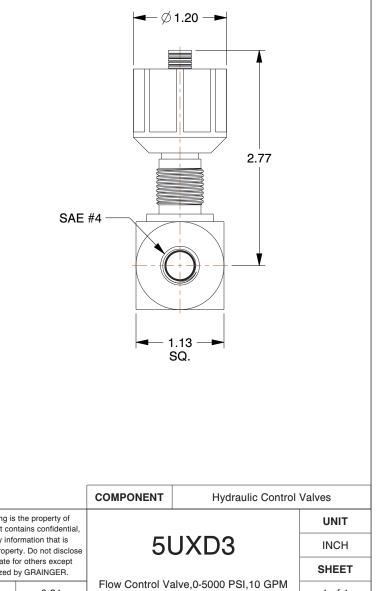

## NOTES:

- 1. ITEM: Hydraulic Flow Control Valve
- 2. REVERSE FREE FLOW: Yes
- 3. VALVE WAYS AND POSITIONS: 1-Way/2-Position
- 4. MAX. FLOW HYDRAULIC VALVES: 10.0 gpm
- 5. MAX. PRESSURE HYDRAULIC VALVES: 5000 psi
- 6. INLET PORT SIZE HYDRAULIC VALVES: #4 SAE
- 7. OUTLET PORT SIZE HYDRAULIC VALVES: #4 SAE

|                                                                                                                                              |                                                                                                                                                                                                                                                                                                                                       |                                                                                                                                                                                                                    | COMPONENT | Hydraulic Control                    | valves |        |
|----------------------------------------------------------------------------------------------------------------------------------------------|---------------------------------------------------------------------------------------------------------------------------------------------------------------------------------------------------------------------------------------------------------------------------------------------------------------------------------------|--------------------------------------------------------------------------------------------------------------------------------------------------------------------------------------------------------------------|-----------|--------------------------------------|--------|--------|
| CRAINGER<br>100 Grainger Parkway, Lake Forest, Illinois 60045-5201<br>1-(800) GRAINGER, 1-(800) 472-4643, (847) 535-1000<br>www.grainger.com | This file and any associated information and specifications are provided for reference and evaluation purposes only,                                                                                                                                                                                                                  | This drawing is the property of<br>GRAINGER. It contains confidential,<br>proprietary information that is<br>GRAINGER property. Do not disclose<br>to or duplicate for others except<br>as authorized by GRAINGER. |           | 5UXD3                                |        | UNIT   |
|                                                                                                                                              | and is subject to change without notice. Grainger makes<br>no representations, warranties or guarantees as to the<br>appropriateness, accuracy, completeness, or suitability<br>for any purpose, of the file, information or specifications.<br>You are solely responsible for the use of the file,<br>information or specifications. |                                                                                                                                                                                                                    |           |                                      |        | INCH   |
|                                                                                                                                              |                                                                                                                                                                                                                                                                                                                                       |                                                                                                                                                                                                                    |           |                                      | SHEET  |        |
|                                                                                                                                              |                                                                                                                                                                                                                                                                                                                                       | SCALE                                                                                                                                                                                                              | 0.81      | Flow Control Valve,0-5000 PSI,10 GPM |        | 1 of 1 |