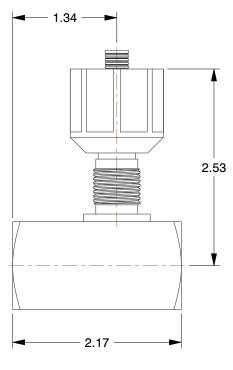

## NOTES:

- 1. ITEM: Hydraulic Flow Control Valve
- 2. REVERSE FREE FLOW: Yes
- 3. VALVE WAYS AND POSITIONS: 1-Way/2-Position
- 4. MAX. FLOW HYDRAULIC VALVES: 10.0 gpm
- 5. MAX. PRESSURE HYDRAULIC VALVES: 5000 psi
- 6. INLET PORT SIZE HYDRAULIC VALVES: #4 SAE
- 7. OUTLET PORT SIZE HYDRAULIC VALVES: #4 SAE