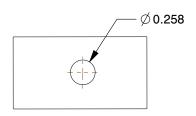

## MOUNTING HOLE DETAILS







## **NOTES:**

1. CASTER SUB-TYPE : Swivel

2. CASTER LOAD RATING RANGE: Light-Duty

3. LOAD RATING: 198 lb.

4. CASTER WHEEL MATERIAL : Polyolefin

5. CASTER CORE MATERIAL : Polypropylene

6. WHEEL COLOR: Black

7. CASTER WHEEL BEARINGS : Delrin 8. CASTER FRAME MATERIAL : Steel

9. MOUNTING BOLT DIA.: 5/16"
10. FRAME FINISH: Zinc Plated
11. CASTER MAX TEMP: 180°F
12. CASTER MIN TEMP: -20°F



100 Grainger Parkway, Lake Forest, Illinois 60045-5201 1-(800) GRAINGER, 1-(800) 472-4643, (847) 535-1000 www.grainger.com This file and any associated information and specifications are provided for reference and evaluation purposes only, and is subject to change without notice. Grainger makes no representations, warranties or guarantees as to the appropriateness, accuracy, completeness, or su