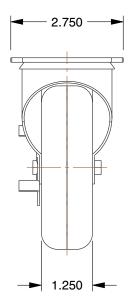

## MOUNTING HOLE DETAILS

## **NOTES:**

1. CASTER SUB-TYPE : Swivel

2. CASTER LOAD RATING RANGE: Light-Duty

3. LOAD RATING: 198 lb.

4. CASTER WHEEL MATERIAL : Polyolefin

5. CASTER CORE MATERIAL : Polypropylene

6. WHEEL COLOR: Black

7. CASTER WHEEL BEARINGS : Delrin 8. CASTER FRAME MATERIAL : Steel

9. MOUNTING BOLT DIA.: 5/16"
10. FRAME FINISH: Zinc Plated
11. CASTER MAX TEMP: 180°F
12. CASTER MIN TEMP: -20°F

100 Grainger Parkway, Lake Forest, Illinois 60045-5201 1-(800) GRAINGER, 1-(800) 472-4643, (847) 535-1000 www.grainger.com This file and any associated information and specifications are provided for reference and evaluation purposes only, and is subject to change without notice. Grainger makes no representations, warranties or guarantees as to the appropriateness, accuracy, completeness, or suitability for any purpose, of the file, information or specifications. You are solely responsible for the use of the file, information or specifications.