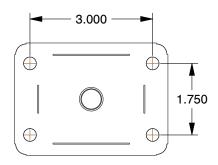

## MOUNTING HOLE DETAILS







## **NOTES:**

1. CASTER SUB-TYPE : Swivel

2. CASTER LOAD RATING RANGE: Light-Duty

3. LOAD RATING: 198 lb.

4. CASTER WHEEL MATERIAL : Polyolefin

5. CASTER CORE MATERIAL : Polypropylene

6. WHEEL COLOR: Black

7. CASTER WHEEL BEARINGS : Delrin 8. CASTER FRAME MATERIAL : Steel

9. MOUNTING BOLT DIA.: 5/16"
10. FRAME FINISH: Zinc Plated
11. CASTER MAX TEMP: 180°F
12. CASTER MIN TEMP: -20°F



100 Grainger Parkway, Lake Forest, Illinois 60045-5201 1-(800) GRAINGER, 1-(800) 472-4643, (847) 535-1000 www.grainger.com This file and any associated information and specifications are provided for reference and evaluation purposes only, and is subject to change without notice. Grainger makes no representations, warranties or guarantees as to the appropriateness, a