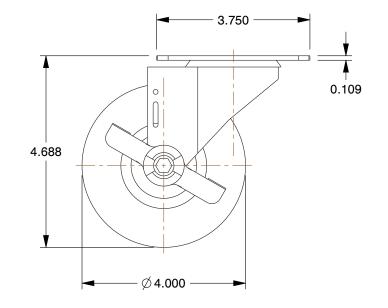

## **NOTES:**

1. CASTER SUB-TYPE : Swivel

2. CASTER LOAD RATING RANGE: Light-Duty

3. LOAD RATING: 198 lb.

4. CASTER WHEEL MATERIAL : Polyolefin

5. CASTER CORE MATERIAL : Polypropylene

6. WHEEL COLOR: Black

7. CASTER WHEEL BEARINGS : Delrin 8. CASTER FRAME MATERIAL : Steel

9. MOUNTING BOLT DIA.: 5/16"
10. FRAME FINISH: Zinc Plated
11. CASTER MAX TEMP: 180°F
12. CASTER MIN TEMP: -20°F

100 Grainger Parkway, Lake Forest, Illinois 60045-5201 1-(800) GRAINGER, 1-(800) 472-4643, (847) 535-1000 www.grainger.com This file and any associated information and specifications are provided for reference and evaluation purposes only, and is subject to change without notice. Grainger makes no representations, warranties or guarantees as to the appropriateness, accuracy, completeness, or suitability for any purpose, of the file, information or specifications. You are solely responsible for the use of the file, information or specifications.