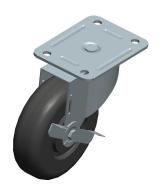

## **NOTES:**

1. CASTER SUB-TYPE : Swivel

2. CASTER LOAD RATING RANGE: Light-Duty

3. LOAD RATING: 198 lb.

4. CASTER WHEEL MATERIAL : Polyolefin

5. CASTER CORE MATERIAL : Polypropylene

6. WHEEL COLOR: Black

7. CASTER WHEEL BEARINGS : Delrin 8. CASTER FRAME MATERIAL : Steel