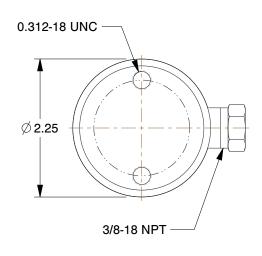

## NOTES:

1. HANDLE: No

2. INCLUDES: Saddle

3. ITEM: Universal Cylinder

4. BODY MATERIAL: Steel

5. STROKE LENGTH: 4-1/8"

6. OIL CAPACITY: 6.21 cu. in.

7. WEIGHT CAPACITY: 10 tons

8. MAX. PRESSURE: 10,000 psi

9. EFFECTIVE AREA: 2.23 sq. in.

10. CYLINDER TYPE: Universal Cylinder

11. SINGLE ACTING/DOUBLE ACTING: Single Acting

100 Grainger Parkway, Lake Forest, Illinois 60045-5201 1-(800) GRAINGER, 1-(800) 472-4643, (847) 535-1000 www.grainger.com