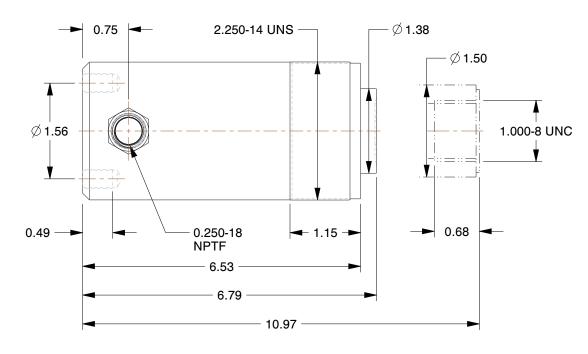

## NOTES:

1. HANDLE: No

2. INCLUDES: Saddle

3. ITEM: Universal Cylinder

4. BODY MATERIAL: Steel

5. STROKE LENGTH: 4-1/8"

6. OIL CAPACITY: 6.21 cu. in.

7. WEIGHT CAPACITY: 10 tons

8. MAX. PRESSURE: 10,000 psi

9. EFFECTIVE AREA: 2.23 sq. in.

10. CYLINDER TYPE: Universal Cylinder

11. SINGLE ACTING/DOUBLE ACTING: Single Acting

100 Grainger Parkway, Lake Forest, Illinois 60045-5201 1-(800) GRAINGER, 1-(800) 472-4643, (847) 535-1000 www.grainger.com