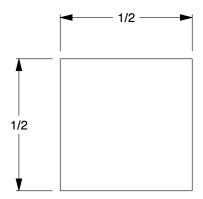

COMPONENT

Key Stock

5UU90

Key Stock: Bilateral Tolerance, High Carbon Steel, Plain Finish, 12 in Lg, 1/2 in Wd, 1/2 in Ht INCH

SHEET

1 of 1