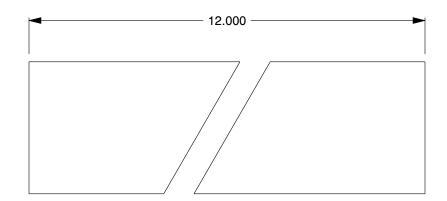

COMPONENT

Key Stock

5UU90

Key Stock: Bilateral Tolerance, High Carbon Steel, Plain Finish, 12 in Lg, 1/2 in Wd, 1/2 in Ht INCH

SHEET

1 of 1