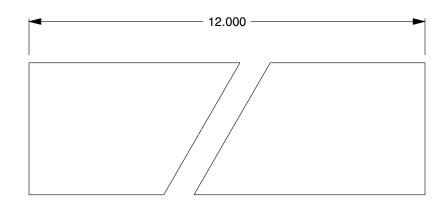

COMPONENT

Key Stock

**5UU83** 

Key Stock: Bilateral Tolerance, High Carbon Steel, Plain Finish, 12 in Lg, 3/8 in Wd, 3/8 in Ht INCH

SHEET

1 of 1