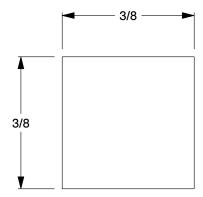

COMPONENT

Key Stock

**5UU83** 

Key Stock: Bilateral Tolerance, High Carbon Steel, Plain Finish, 12 in Lg, 3/8 in Wd, 3/8 in Ht INCH

SHEET

1 of 1