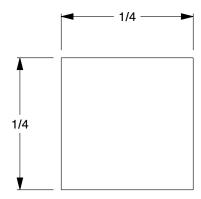

hers except RAINGER. 5.50 **5UU77** 

COMPONENT

Key Stock: Bilateral Tolerance, High Carbon Steel, Plain Finish, 12 in Lg, 1/4 in Wd, 1/4 in Ht UNIT

Key Stock

INCH

SHEET

1 of 1