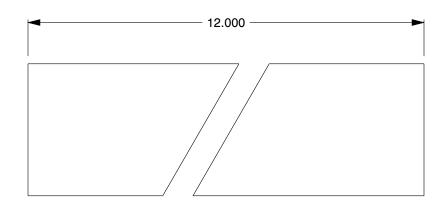

hers except RAINGER. 5.50 **5UU77** 

COMPONENT

Key Stock: Bilateral Tolerance, High Carbon Steel, Plain Finish, 12 in Lg, 1/4 in Wd, 1/4 in Ht UNIT

Key Stock

INCH

SHEET

1 of 1