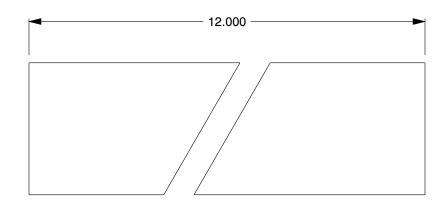

2.20

COMPONENT

Key Stock

**5UU31** 

Key Stock: Bilateral Tolerance, Brass, Plain Finish, 12 in Lg, 5/8 in Wd, 5/8 in Ht UNIT

INCH SHEET

1 of 1