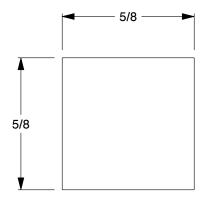

2.20

COMPONENT

Key Stock

**5UU31** 

Key Stock: Bilateral Tolerance, Brass, Plain Finish, 12 in Lg, 5/8 in Wd, 5/8 in Ht UNIT

INCH SHEET

1 of 1