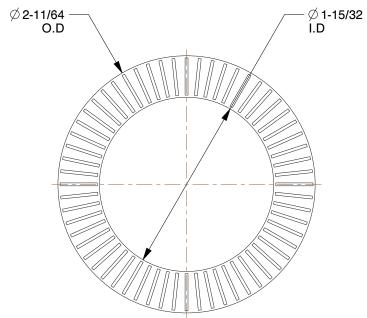

## NOTES:

1. MATERIAL: Steel 2. FINISH: Delta Protect 3. FITS BOLT SIZES: 1 3/8" 4. HARDNESS: Min. 46 HRC

100 Grainger Parkway, Lake Forest, Illinois 60045-5201 1-(800) GRAINGER, 1-(800) 472-4643, (847) 535-1000 www.grainger.com