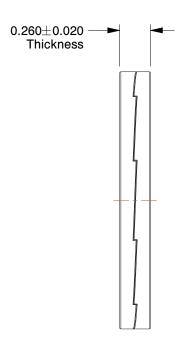

## NOTES:

1. MATERIAL: Steel 2. FINISH: Delta Protect 3. FITS BOLT SIZES: 1 3/8" 4. HARDNESS: Min. 46 HRC

100 Grainger Parkway, Lake Forest, Illinois 60045-5201 1-(800) GRAINGER, 1-(800) 472-4643, (847) 535-1000 www.grainger.com