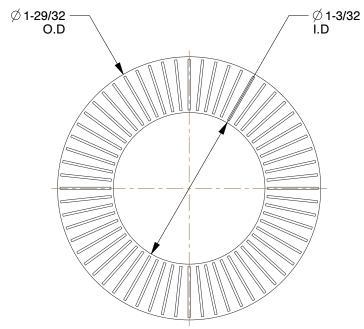

## NOTES:

1. MATERIAL : Steel
2. FINISH : Delta Protect
3. FITS BOLT SIZES : 1"
4. HARDNESS : Min. 46 HRC

100 Grainger Parkway, Lake Forest, Illinois 60045-5201 1-(800) GRAINGER, 1-(800) 472-4643, (847) 535-1000 www.grainger.com This file and any associated information and specifications are provided for reference and evaluation purposes only, and is subject to change without notice. Grainger makes no representations, warranties or guarantees as to the appropriateness, accuracy, completeness, or suitability for any purpose, of the file, information or specifications. You are solely responsible for the use of the file, information or specifications.