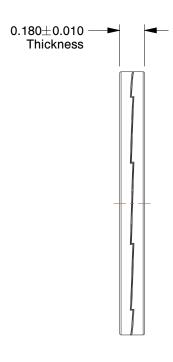

## NOTES:

1. MATERIAL : Steel
2. FINISH : Delta Protect
3. FITS BOLT SIZES : 1"
4. HARDNESS : Min. 46 HRC

100 Grainger Parkway, Lake Forest, Illinois 60045-5201 1-(800) GRAINGER, 1-(800) 472-4643, (847) 535-1000 www.grainger.com This file and any associated information and specifications are provided for reference and evaluation purposes only, and is subject to change without notice. Grainger makes no representations, warranties or guarantees as to the appropriateness, accuracy, completeness, or suitability for any purpose, of the file, information or specifications. You are solely responsible for the use of the file, information or specifications.