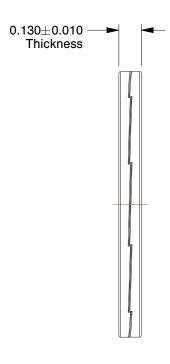

## NOTES:

1. MATERIAL: Steel 2. FINISH: Delta Protect 3. FITS BOLT SIZES: 1" 4. HARDNESS: Min. 46 HRC

100 Grainger Parkway, Lake Forest, Illinois 60045-5201 1-(800) GRAINGER, 1-(800) 472-4643, (847) 535-1000 www.grainger.com

COMPONENT

Lock Washer

5UTC7

Lock Washer, Bolt 1, Steel, PK100

UNIT INCH

SHEET

1 of 1