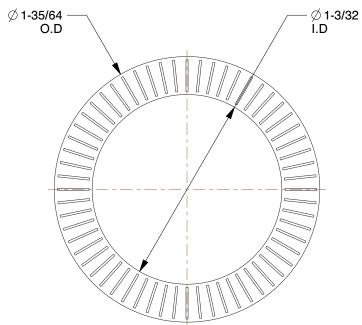

## NOTES:

1. MATERIAL: Steel 2. FINISH: Delta Protect 3. FITS BOLT SIZES: 1" 4. HARDNESS: Min. 46 HRC

100 Grainger Parkway, Lake Forest, Illinois 60045-5201 1-(800) GRAINGER, 1-(800) 472-4643, (847) 535-1000 www.grainger.com

COMPONENT

Lock Washer

5UTC7

Lock Washer, Bolt 1, Steel, PK100

UNIT INCH

SHEET

1 of 1