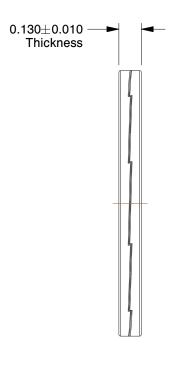

## NOTES:

1. MATERIAL: 316 Stainless Steel

2. FINISH: Plain

3. FITS BOLT SIZES: 3/4"

4. HARDNESS: Min. 52 HRC Case Hardened

100 Grainger Parkway, Lake Forest, Illinois 60045-5201 1-(800) GRAINGER, 1-(800) 472-4643, (847) 535-1000 www.grainger.com