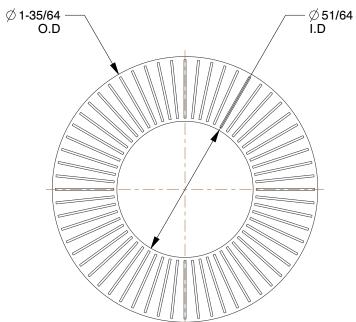

1.80

COMPONENT

Lock Washer

5UTA2

Lock Washer, Bolt 3/4, 316 SS, PK100

INCH SHEET

UNIT

1 of 1