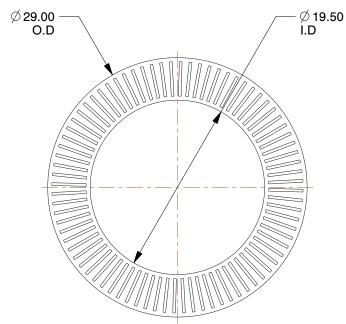

## COMPONENT

Lock Washer

## 5URZ6

Lock Washer, Bolt M18, 316 SS, PK100

MM

SHEET 1 of 1