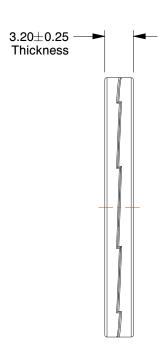

## COMPONENT

Lock Washer

## 5URZ6

Lock Washer, Bolt M18, 316 SS, PK100

MM

SHEET 1 of 1