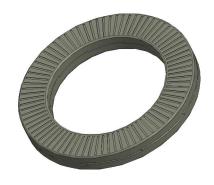

## COMPONENT

Lock Washer

## 5URZ6

Lock Washer, Bolt M18, 316 SS, PK100

MM

SHEET 1 of 1