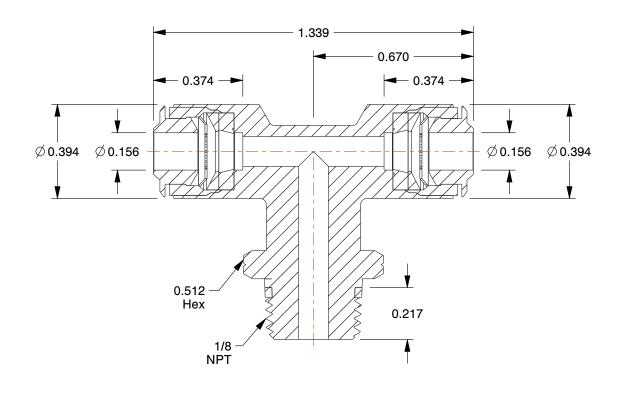

## **NOTES:**

1. BASIC MATERIAL: Metal

2. BODY MATERIAL: Nickel Plated Brass

3. CONNECTION TYPE: Tube x Universal Thread x Tube

4. MAX. PRESSURE : 250 psi 5. TEMP. RANGE : 0° to 160°F 6. GASKET MATERIAL : NBR82

2.49

## COMPONENT

Male Swivel Branch Tee

## 5UPR4

Male Swivel Tee, PushConn, Size 5/32, PK5

INCH

UNIT

1 of 1