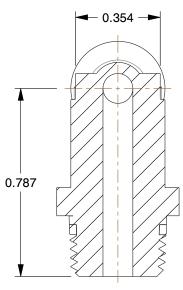

## **NOTES:**

1. BASIC MATERIAL: Metal

2. BODY MATERIAL: Nickel Plated Brass

3. CONNECTION TYPE: Tube x Universal Thread x Tube

4. MAX. PRESSURE : 250 psi 5. TEMP. RANGE : 0° to 160°F 6. GASKET MATERIAL : NBR82

2.49