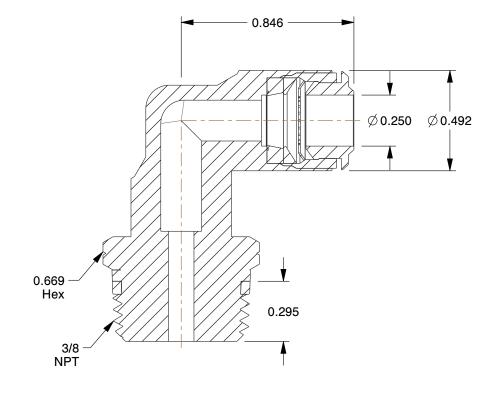

## **NOTES:**

1. BASIC MATERIAL: Metal

2. BODY MATERIAL: Nickel Plated Brass

3. CONNECTION TYPE: Tube x Universal Thread

4. MAX. PRESSURE: 250 psi 5. TEMP. RANGE: 0° to 160°F 6. GASKET MATERIAL: NBR70

100 Grainger Parkway, Lake Forest, Illinois 60045-5201 1-(800) GRAINGER, 1-(800) 472-4643, (847) 535-1000 www.grainger.com This file and any associated information and specifications are provided for reference and evaluation purposes only, and is subject to change without notice. Grainger makes no representations, warranties or guarantees as to the appropriateness, accuracy, completeness, or suitability for any purpose, of the file, information or specifications.

SCALE

2.13

COMPONENT

Male Swivel Elbow, 90°

5UPL9

Male Swivel 90 D Elbow, Brass, 1/4 In, Pk5

SHEET

UNIT

INCH

1 of 1