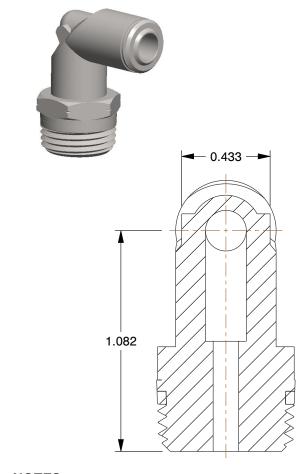

## **NOTES:**

1. BASIC MATERIAL: Metal

2. BODY MATERIAL: Nickel Plated Brass

3. CONNECTION TYPE: Tube x Universal Thread

4. MAX. PRESSURE: 250 psi 5. TEMP. RANGE: 0° to 160°F 6. GASKET MATERIAL: NBR70

100 Grainger Parkway, Lake Forest, Illinois 60045-5201 1-(800) GRAINGER, 1-(800) 472-4643, (847) 535-1000 www.grainger.com This file and any associated information and specifications are provided for reference and evaluation purposes only, and is subject to change without notice. Grainger makes no representations, warranties or guarantees as to the appropriateness, accuracy, completeness, or suitability for any purpose, of the file, information or specifications.

SCALE

2.13

COMPONENT

Male Swivel Elbow, 90°

5UPL9

Male Swivel 90 D Elbow, Brass, 1/4 In, Pk5

SHEET

UNIT

INCH

1 of 1