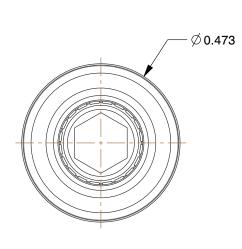

3.49

COMPONENT

Male Conn Long

5UPL0

Male Conn Long, Push Conn, 1/8, Sz 1/4, PK5

SHEET 1 of 1

UNIT

INCH