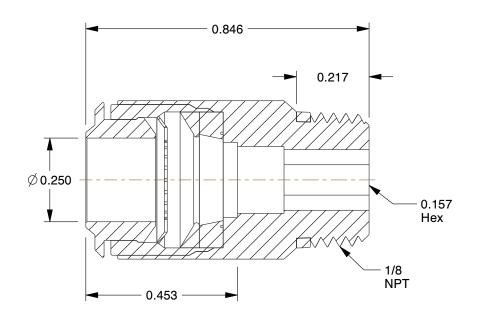

## NOTES:

1. BASIC MATERIAL: Metal

2. BODY MATERIAL: Nickel Plated Brass

3. CONNECTION TYPE: Tube x Universal Thread

4. MAX. PRESSURE: 250 psi 5. TEMP. RANGE: 0° to 160°F 6. GASKET MATERIAL: NBR70

100 Grainger Parkway, Lake Forest, Illinois 60045-5201 1-(800) GRAINGER, 1-(800) 472-4643, (847) 535-1000 www.grainger.com This file and any associated information and specifications are provided for reference and evaluation purposes only, and is subject to change without notice. Grainger makes no representations, warranties or guarantees as to the appropriateness, accuracy, completeness, or suitability for any purpose, of the file, information or specifications. You are solely responsible for the use of the file, information or specifications.

3.49

COMPONENT

Male Conn Long

5UPL0

Male Conn Long, Push Conn, 1/8, Sz 1/4, PK5

SHEET 1 of 1

UNIT

INCH