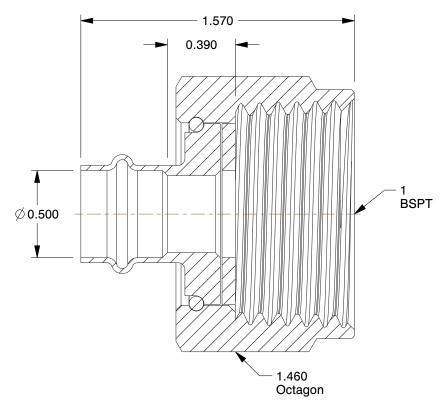

## NOTES:

1. FITTING CONNECTION TYPE: Press x Female Union

2. PIPE SIZE - PIPE FITTING: 1/2" x 1" 3. TUBE FITTING MATERIAL: Bronze

4. MAX. PRESSURE: 200 psi 5. TEMP. RANGE : 0° to 250°F

100 Grainger Parkway, Lake Forest, Illinois 60045-5201 1-(800) GRAINGER, 1-(800) 472-4643, (847) 535-1000 www.grainger.com