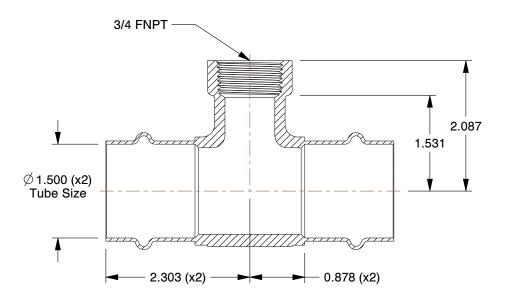

## **NOTES:**

1. FITTING CONNECTION TYPE: Press x Press x Female Pipe Thread

2. PIPE SIZE - PIPE FITTING: 1-1/2" x 1-1/2" x 3/4"

3. TUBE FITTING MATERIAL: Bronze

4. MAX. PRESSURE: 200 psi 5. TEMP. RANGE: 0° to 250° F

This drawing is the property of GRAINGER. It contains confidential, proprietary information that is GRAINGER property. Do not disclose to or duplicate for others except as authorized by GRAINGER.

SCALE