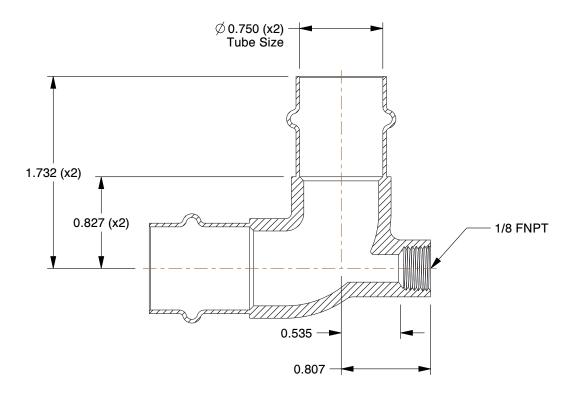

## **NOTES:**

1. FITTING CONNECTION TYPE: Press x Press x Female Pipe Thread

2. PIPE SIZE - PIPE FITTING: 3/4" x 3/4" x 1/8"

3. TUBE FITTING MATERIAL: Bronze

4. MAX. PRESSURE: 200 psi 5. TEMP. RANGE: 0° to 250° F