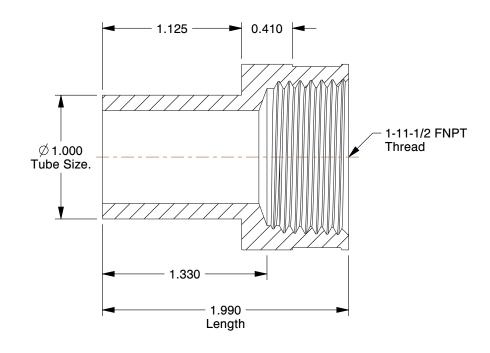

## NOTES:

1. FITTING CONNECTION TYPE: Street x Female Pipe Thread

2. PIPE SIZE: 1" x 1"

3. FITTING SHAPE: Adapter 4. FITTING MATERIAL: Bronze 5. MAX. PRESSURE: 200 psi 6. TEMP. RANGE: 0° to 250°F

100 Grainger Parkway, Lake Forest, Illinois 60045-5201 1-(800) GRAINGER, 1-(800) 472-4643, (847) 535-1000 www.grainger.com

This file and any associated information and specifications are provided for reference and evaluation purposes only, and is subject to change without notice. Grainger makes no representations, warranties or quarantees as to the appropriateness, accuracy, completeness, or suitability for any purpose, of the file, information or specifications. You are solely responsible for the use of the file, information or specifications.

This drawing is the property of GRAINGER. It contains confidential, proprietary information that is GRAINGER property. Do not disclose to or duplicate for others except as authorized by GRAINGER.

SCALE