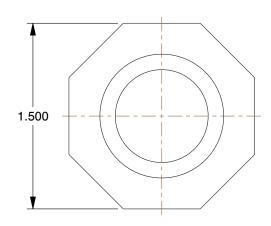

## NOTES:

1. FITTING CONNECTION TYPE: Street x Female Pipe Thread

2. PIPE SIZE: 1" x 1"

3. FITTING SHAPE: Adapter 4. FITTING MATERIAL: Bronze 5. MAX. PRESSURE: 200 psi 6. TEMP. RANGE: 0° to 250°F

100 Grainger Parkway, Lake Forest, Illinois 60045-5201 1-(800) GRAINGER, 1-(800) 472-4643, (847) 535-1000 www.grainger.com