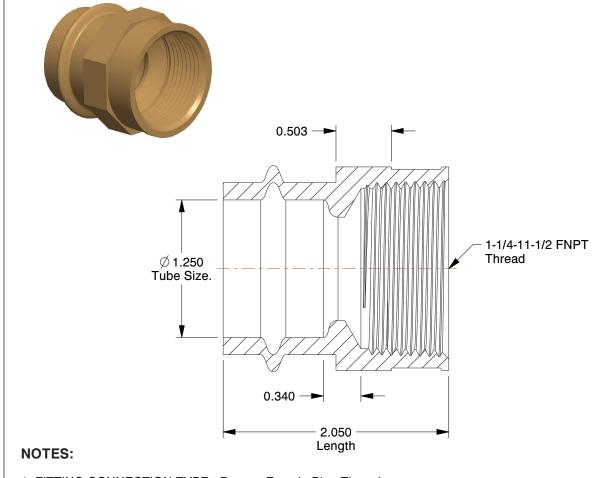

1. FITTING CONNECTION TYPE: Press x Female Pipe Thread

2. PIPE SIZE: 1-1/4" x 1-1/4" 3. FITTING SHAPE: Adapter 4. FITTING MATERIAL: Bronze 5. MAX. PRESSURE: 200 psi 6. TEMP. RANGE: 0° to 250°F

100 Grainger Parkway, Lake Forest, Illinois 60045-5201 1-(800) GRAINGER, 1-(800) 472-4643, (847) 535-1000 www.grainger.com