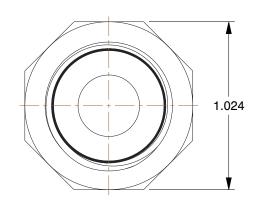

## NOTES:

1. FITTING CONNECTION TYPE: Press x Female Pipe Thread

2. PIPE SIZE: 1/2" x 1/2"
3. FITTING SHAPE: Adapter
4. FITTING MATERIAL: Bronze
5. MAX. PRESSURE: 200 psi
6. TEMP. RANGE: 0° to 250°F

| CD | 75 T |            |   |    |
|----|------|------------|---|----|
| GR | AI   | LA!        | 5 | SR |
|    | A    | 10. 10.251 |   |    |

ALE

5UMD4

COMPONENT

ProPress adapter, 1/2" x 1/2"

UNIT
INCH
SHEET

Adapter

1 of 1