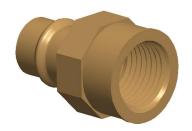

## NOTES:

1. FITTING CONNECTION TYPE: Press x Female Pipe Thread

2. PIPE SIZE: 1/2" x 1/2"
3. FITTING SHAPE: Adapter
4. FITTING MATERIAL: Bronze
5. MAX. PRESSURE: 200 psi
6. TEMP. RANGE: 0° to 250°F

| CD | 75 T |            |   |    |
|----|------|------------|---|----|
| GR | AI   | LA!        | 5 | SR |
|    | A    | 10. 10.251 |   |    |

ALE

5UMD4

COMPONENT

ProPress adapter, 1/2" x 1/2"

UNIT
INCH
SHEET

Adapter

1 of 1