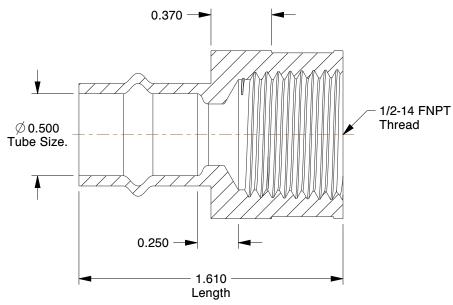

## NOTES:

1. FITTING CONNECTION TYPE: Press x Female Pipe Thread

2. PIPE SIZE: 1/2" x 1/2"
3. FITTING SHAPE: Adapter
4. FITTING MATERIAL: Bronze
5. MAX. PRESSURE: 200 psi
6. TEMP. RANGE: 0° to 250°F

| CD | 75 T |            |   |    |
|----|------|------------|---|----|
| GR | AI   | LA!        | 5 | SR |
|    | A    | 10. 10.251 |   |    |

ALE

5UMD4

COMPONENT

ProPress adapter, 1/2" x 1/2"

UNIT
INCH
SHEET

Adapter

1 of 1