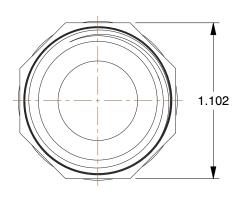

## NOTES:

1. FITTING CONNECTION TYPE : Press x Male Pipe Thread

2. PIPE SIZE: 3/4" x 3/4"
3. FITTING SHAPE: Adapter
4. FITTING MATERIAL: Bronze
5. MAX. PRESSURE: 200 psi
6. TEMP. RANGE: 0° to 250°F

|    |    | 773 | 101 |    |
|----|----|-----|-----|----|
| G. | RA | IN  | 6   | SK |
|    |    |     |     |    |

1.47

5UMC0

COMPONENT

ProPress adapter, 3/4" x 3/4"

| Adapter |        |
|---------|--------|
|         | UNIT   |
|         | INCH   |
|         | SHEET  |
| 1"      | 1 of 1 |