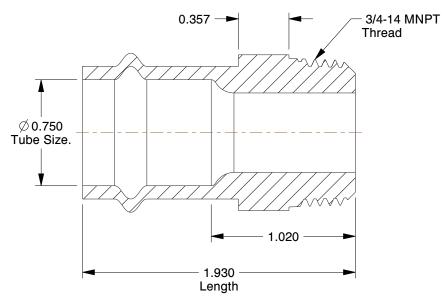

## NOTES:

1. FITTING CONNECTION TYPE : Press x Male Pipe Thread

2. PIPE SIZE: 3/4" x 3/4"
3. FITTING SHAPE: Adapter
4. FITTING MATERIAL: Bronze
5. MAX. PRESSURE: 200 psi
6. TEMP. RANGE: 0° to 250°F

|    |    | 773 | 101 |    |
|----|----|-----|-----|----|
| G. | RA | IN  | 6   | SK |
|    |    |     |     |    |

1.47

5UMC0

COMPONENT

ProPress adapter, 3/4" x 3/4"

| Adapter |        |
|---------|--------|
|         | UNIT   |
|         | INCH   |
|         | SHEET  |
| 1"      | 1 of 1 |