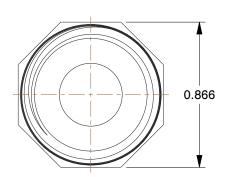

## NOTES:

- FITTING CONNECTION TYPE : Press x Male Pipe Thread
  PIPE SIZE : 1/2" x 1/2"
  FITTING SHAPE : Adapter

- 4. FITTING MATERIAL : Bronze
- 5. MAX. PRESSURE : 200 psi 6. TEMP. RANGE : 0° to 250°F