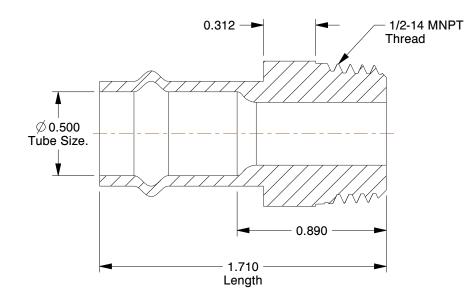

## NOTES:

- FITTING CONNECTION TYPE : Press x Male Pipe Thread
  PIPE SIZE : 1/2" x 1/2"
  FITTING SHAPE : Adapter

- 4. FITTING MATERIAL : Bronze
- 5. MAX. PRESSURE : 200 psi 6. TEMP. RANGE : 0° to 250°F