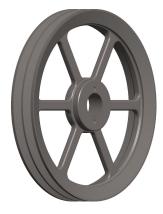

## NOTES:

1. WEIGHT: 11.6 lbs

2. MATERIAL: Cast Iron

3. BORE TYPE: Bushed

4. REQUIRES: QT Bushing

5. FITS: 1/2" to 1-1/2" dia. Shaft

6. USE WITH: 4L, 5L, A, AX, B, BX

BELT SIZE | PITCH DIAMETER (PD)