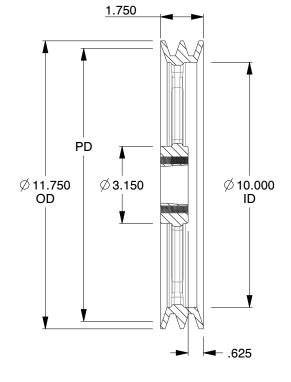

3V, 3VX 10.55" 4L, A, AX 11" 5L, B, BX 11.4"

100 Grainger Parkway, Lake Forest, Illinois 60045-5201 1-(800) GRAINGER, 1-(800) 472-4643, (847) 535-1000 www.grainger.com This file and any associated information and specifications are provided for reference and evaluation purposes only, and is subject to change without notice. Grainger makes no representations, warranties or guarantees as to the appropriateness, accuracy, completeness, or suitability for any purpose, of the file, information or specifications. You are solely responsible for the use of the file, information or specifications.

## 5UHG8

V-Belt Pulley, Detachabl, 2 Groove, 11.75" OD

INCH
SHEET

1 of 1