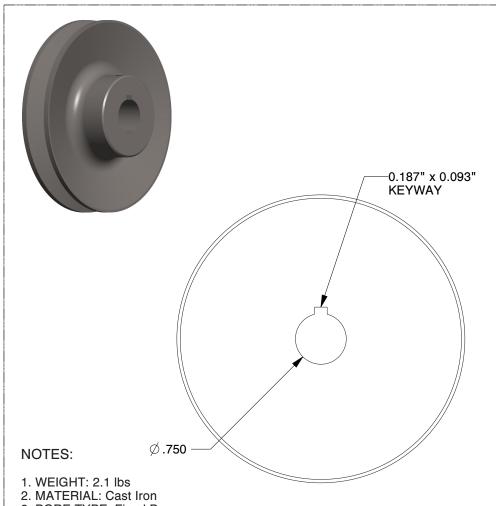

3. BORE TYPE: Fixed Bore

4. INCLUDES: (1x) Set Screw

5. FITS: 3/4" dia. Shaft

6. USE WITH: 4L, 5L, A, AX, B, BX

BELT SIZE | PITCH DIAMETER (PD)

4L, A, AX 3.5"

5L, B, BX 3.9"

100 Grainger Parkway, Lake Forest, Illinois 60045-5201 1-(800) GRAINGER, 1-(800) 472-4643, (847) 535-1000 www.grainger.com