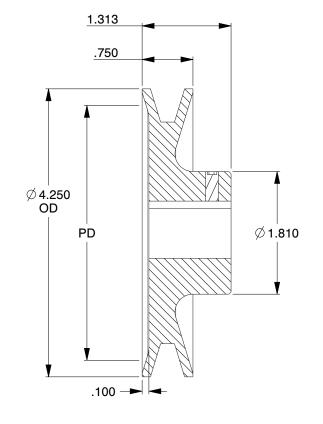

3. BORE TYPE: Fixed Bore

4. INCLUDES: (1x) Set Screw

5. FITS: 3/4" dia. Shaft

6. USE WITH: 4L, 5L, A, AX, B, BX

BELT SIZE | PITCH DIAMETER (PD)

4L, A, AX 3.5"

5L, B, BX 3.9"

100 Grainger Parkway, Lake Forest, Illinois 60045-5201 1-(800) GRAINGER, 1-(800) 472-4643, (847) 535-1000 www.grainger.com