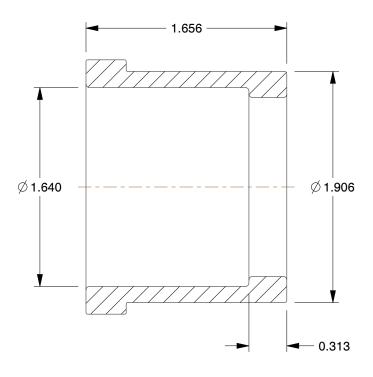

## **NOTES:**

1. COLOR: Tan

2. MAX. TEMP: 180°F

3. STANDARDS: ASTM D2846 4. ITEM: Transition Bushing, CTS 5. PIPE SIZE - PIPE FITTING: 1-1/2" 6. PIPE FITTING MATERIAL: CPVC 7. MAX. PRESSURE: 400 psi@73°F

8. FITTING SCHEDULE/CLASS: Schedule SDR-11 9. FITTING CONNECTION TYPE: IPS Spigot x CTS Hub

100 Grainger Parkway, Lake Forest, Illinois 60045-5201 1-(800) GRAINGER, 1-(800) 472-4643, (847) 535-1000 www.grainger.com

COMPONENT

Transition Bushin

| ·                           | •      |
|-----------------------------|--------|
|                             | UNIT   |
| 5UEP2                       | INCH   |
|                             | SHEET  |
| Bushing, CTS,CPVC,1-1/2 In. | 1 of 1 |