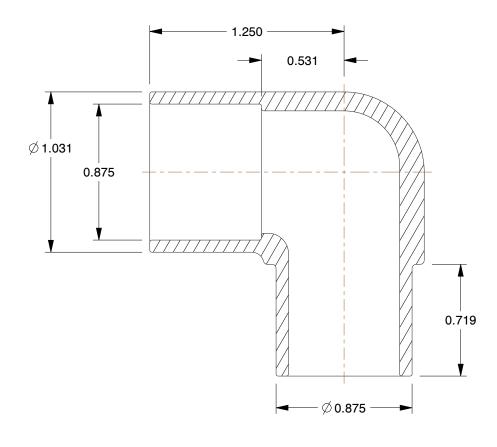

## **NOTES:**

1. COLOR: Tan

2. MAX. TEMP.: 180°F

3. STANDARDS: ASTM D2846
4. ITEM: Street Elbow, 90°, CTS
5. PIPE SIZE - PIPE FITTING: 3/4"
6. PIPE FITTING MATERIAL: CPVC
7. MAX. PRESSURE: 400 psi@73°F

8. FITTING SCHEDULE/CLASS: Schedule SDR-11

9. FITTING CONNECTION TYPE: CTS Hub x CTS Spigot

1.62

COMPONENT

**CPVC** Pipe Fitting

5UEN6

Street Elbow, 90, CPVC, SDR 11,3/4 In.

INCH SHEET

UNIT

1 of 1