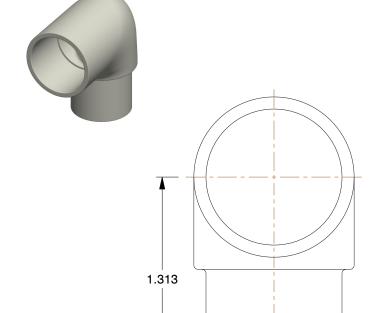

## **NOTES:**

1. COLOR: Tan

2. MAX. TEMP.: 180°F

3. STANDARDS: ASTM D2846
4. ITEM: Street Elbow, 90°, CTS
5. PIPE SIZE - PIPE FITTING: 3/4"
6. PIPE FITTING MATERIAL: CPVC
7. MAX. PRESSURE: 400 psi@73°F

8. FITTING SCHEDULE/CLASS: Schedule SDR-11

9. FITTING CONNECTION TYPE: CTS Hub x CTS Spigot

1.62

COMPONENT

**CPVC** Pipe Fitting

5UEN6

Street Elbow, 90, CPVC, SDR 11,3/4 In.

INCH SHEET

UNIT

1 of 1