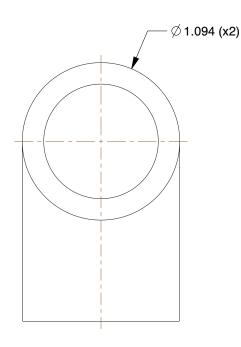

## **NOTES:**

1. COLOR: Tan

2. MAX. TEMP.: 180°F 3. ITEM: Elbow, 90°, CTS

4. PIPE SIZE - PIPE FITTING: 3/4"5. PIPE FITTING MATERIAL: CPVC6. MAX. PRESSURE: 400 psi@73°F

7. STANDARDS: ASTM D2846

8. FITTING CONNECTION TYPE: CTS Hub

9. FITTING SCHEDULE/CLASS: Schedule SDR-11

100 Grainger Parkway, Lake Forest, Illinois 60045-5201 1-(800) GRAINGER, 1-(800) 472-4643, (847) 535-1000 www.grainger.com This file and any associated information and specifications are provided for reference and evaluation purposes only, and is subject to change without notice. Grainger makes no representations, warranties or guarantees as to the appropriateness, accuracy, completeness, or suitability for any purpose, of the file, information or specifications.