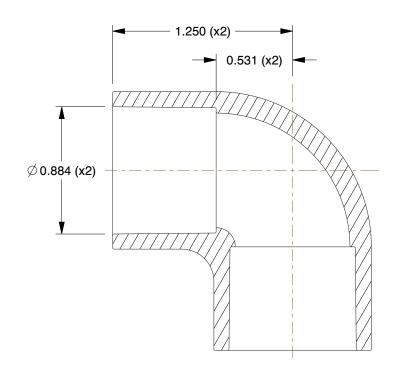

## **NOTES:**

1. COLOR: Tan

2. MAX. TEMP.: 180°F 3. ITEM: Elbow, 90°, CTS

4. PIPE SIZE - PIPE FITTING: 3/4"5. PIPE FITTING MATERIAL: CPVC6. MAX. PRESSURE: 400 psi@73°F

7. STANDARDS: ASTM D2846

8. FITTING CONNECTION TYPE: CTS Hub

9. FITTING SCHEDULE/CLASS: Schedule SDR-11

100 Grainger Parkway, Lake Forest, Illinois 60045-5201 1-(800) GRAINGER, 1-(800) 472-4643, (847) 535-1000 www.grainger.com This file and any associated information and specifications are provided for reference and evaluation purposes only, and is subject to change without notice. Grainger makes no representations, warranties or guarantees as to the appropriateness, accuracy, completeness, or suitability for any purpose, of the file, information or specifications.

SCALE

1.50

COMPONENT

CPVC Pipe Fitting

5UEK3

Elbow, 90,CPVC,SDR 11,3/4 In.,Slip

INCH
SHEET

1 of 1