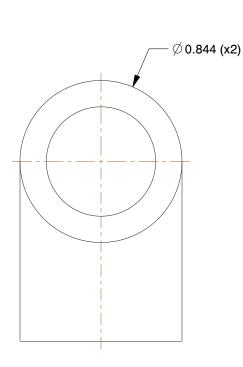

## NOTES:

1. COLOR: Tan

- 2. MAX. TEMP.: 180°F
- 3. ITEM: Elbow, 90°, CTS
- 4. PIPE SIZE PIPE FITTING: 1/2"
- 5. PIPE FITTING MATERIAL: CPVC
- 6. MAX. PRESSURE: 400 psi@73°F
- 7. STANDARDS: ASTM D2846
- 8. FITTING CONNECTION TYPE: CTS Hub
- 9. FITTING SCHEDULE/CLASS: Schedule SDR-11