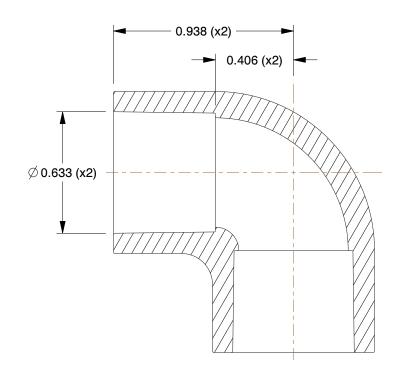

## NOTES:

1. COLOR: Tan

- 2. MAX. TEMP.: 180°F
- 3. ITEM: Elbow, 90°, CTS
- 4. PIPE SIZE PIPE FITTING: 1/2"
- 5. PIPE FITTING MATERIAL: CPVC
- 6. MAX. PRESSURE: 400 psi@73°F
- 7. STANDARDS: ASTM D2846
- 8. FITTING CONNECTION TYPE: CTS Hub
- 9. FITTING SCHEDULE/CLASS: Schedule SDR-11