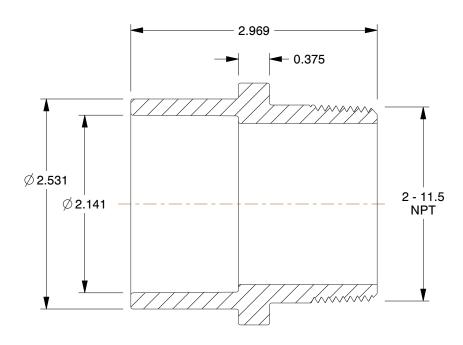

## NOTES:

1. COLOR: Tan

2. MAX. TEMP.: 180°F

3. ITEM: Male Adapter, CTS 4. PIPE SIZE - PIPE FITTING: 2" 5. STANDARDS: ASTM D2846

6. PIPE FITTING MATERIAL: CPVC 7. MAX. PRESSURE: 400 psi@73°F

8. FITTING SCHEDULE/CLASS: Schedule SDR-11

9. FITTING CONNECTION TYPE: MIP x CTS Socket Hub

100 Grainger Parkway, Lake Forest, Illinois 60045-5201 1-(800) GRAINGER, 1-(800) 472-4643, (847) 535-1000 www.grainger.com

This file and any associated information and specifications are provided for reference and evaluation purposes only, and is subject to change without notice. Grainger makes no representations, warranties or quarantees as to the appropriateness, accuracy, completeness, or suitability for any purpose, of the file, information or specifications. You are solely responsible for the use of the file. information or specifications.

0.86

COMPONENT

UNIT 5UEJ4 INCH SHEET Male Adapter, CTS, 2", MIP x CTS Socket

**CPVC** Pipe Fitting

1 of 1