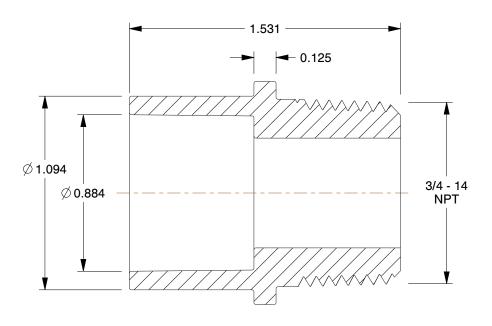

## NOTES:

1. COLOR: Tan

MAX. TEMP.: 180°F
 ITEM: Adapter, CTS

4. PIPE SIZE - PIPE FITTING: 3/4"
5. STANDARDS: ASTM D2846
6. PIPE FITTING MATERIAL: CPVC
7. MAX. PRESSURE: 400 psi@73°F

8. FITTING SCHEDULE/CLASS: Schedule SDR-11
9. FITTING CONNECTION TYPE: MIP x CTS Socket Hub

## 5UEJ0

COMPONENT

Adapter, CTS,3/4",MIP x CTS Socket Hul

| CPVC Pipe Fitting |        |  |  |
|-------------------|--------|--|--|
|                   | UNIT   |  |  |
| )                 | INCH   |  |  |
|                   | SHEET  |  |  |
| TS Socket Hub     | 1 of 1 |  |  |