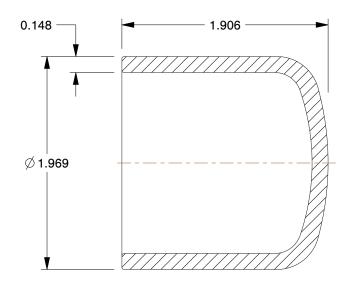

## **NOTES:**

1. COLOR: Tan 2. ITEM: Cap, CTS 3. MAX. TEMP.: 180°F

4. STANDARDS: ASTM D2846
5. PIPE SIZE - PIPE FITTING: 1-1/2"
6. PIPE FITTING MATERIAL: CPVC
7. MAX. PRESSURE: 400 psi@73°F

8. FITTING CONNECTION TYPE: CTS Hub

9. FITTING SCHEDULE/CLASS: Schedule SDR-11

100 Grainger Parkway, Lake Forest, Illinois 60045-5201 1-(800) GRAINGER, 1-(800) 472-4643, (847) 535-1000 www.grainger.com This file and any associated information and specifications are provided for reference and evaluation purposes only, and is subject to change without notice. Grainger makes no representations, warranties or guarantees as to the appropriateness, accuracy, completeness, or suitability for any purpose, of the file, information or specifications.